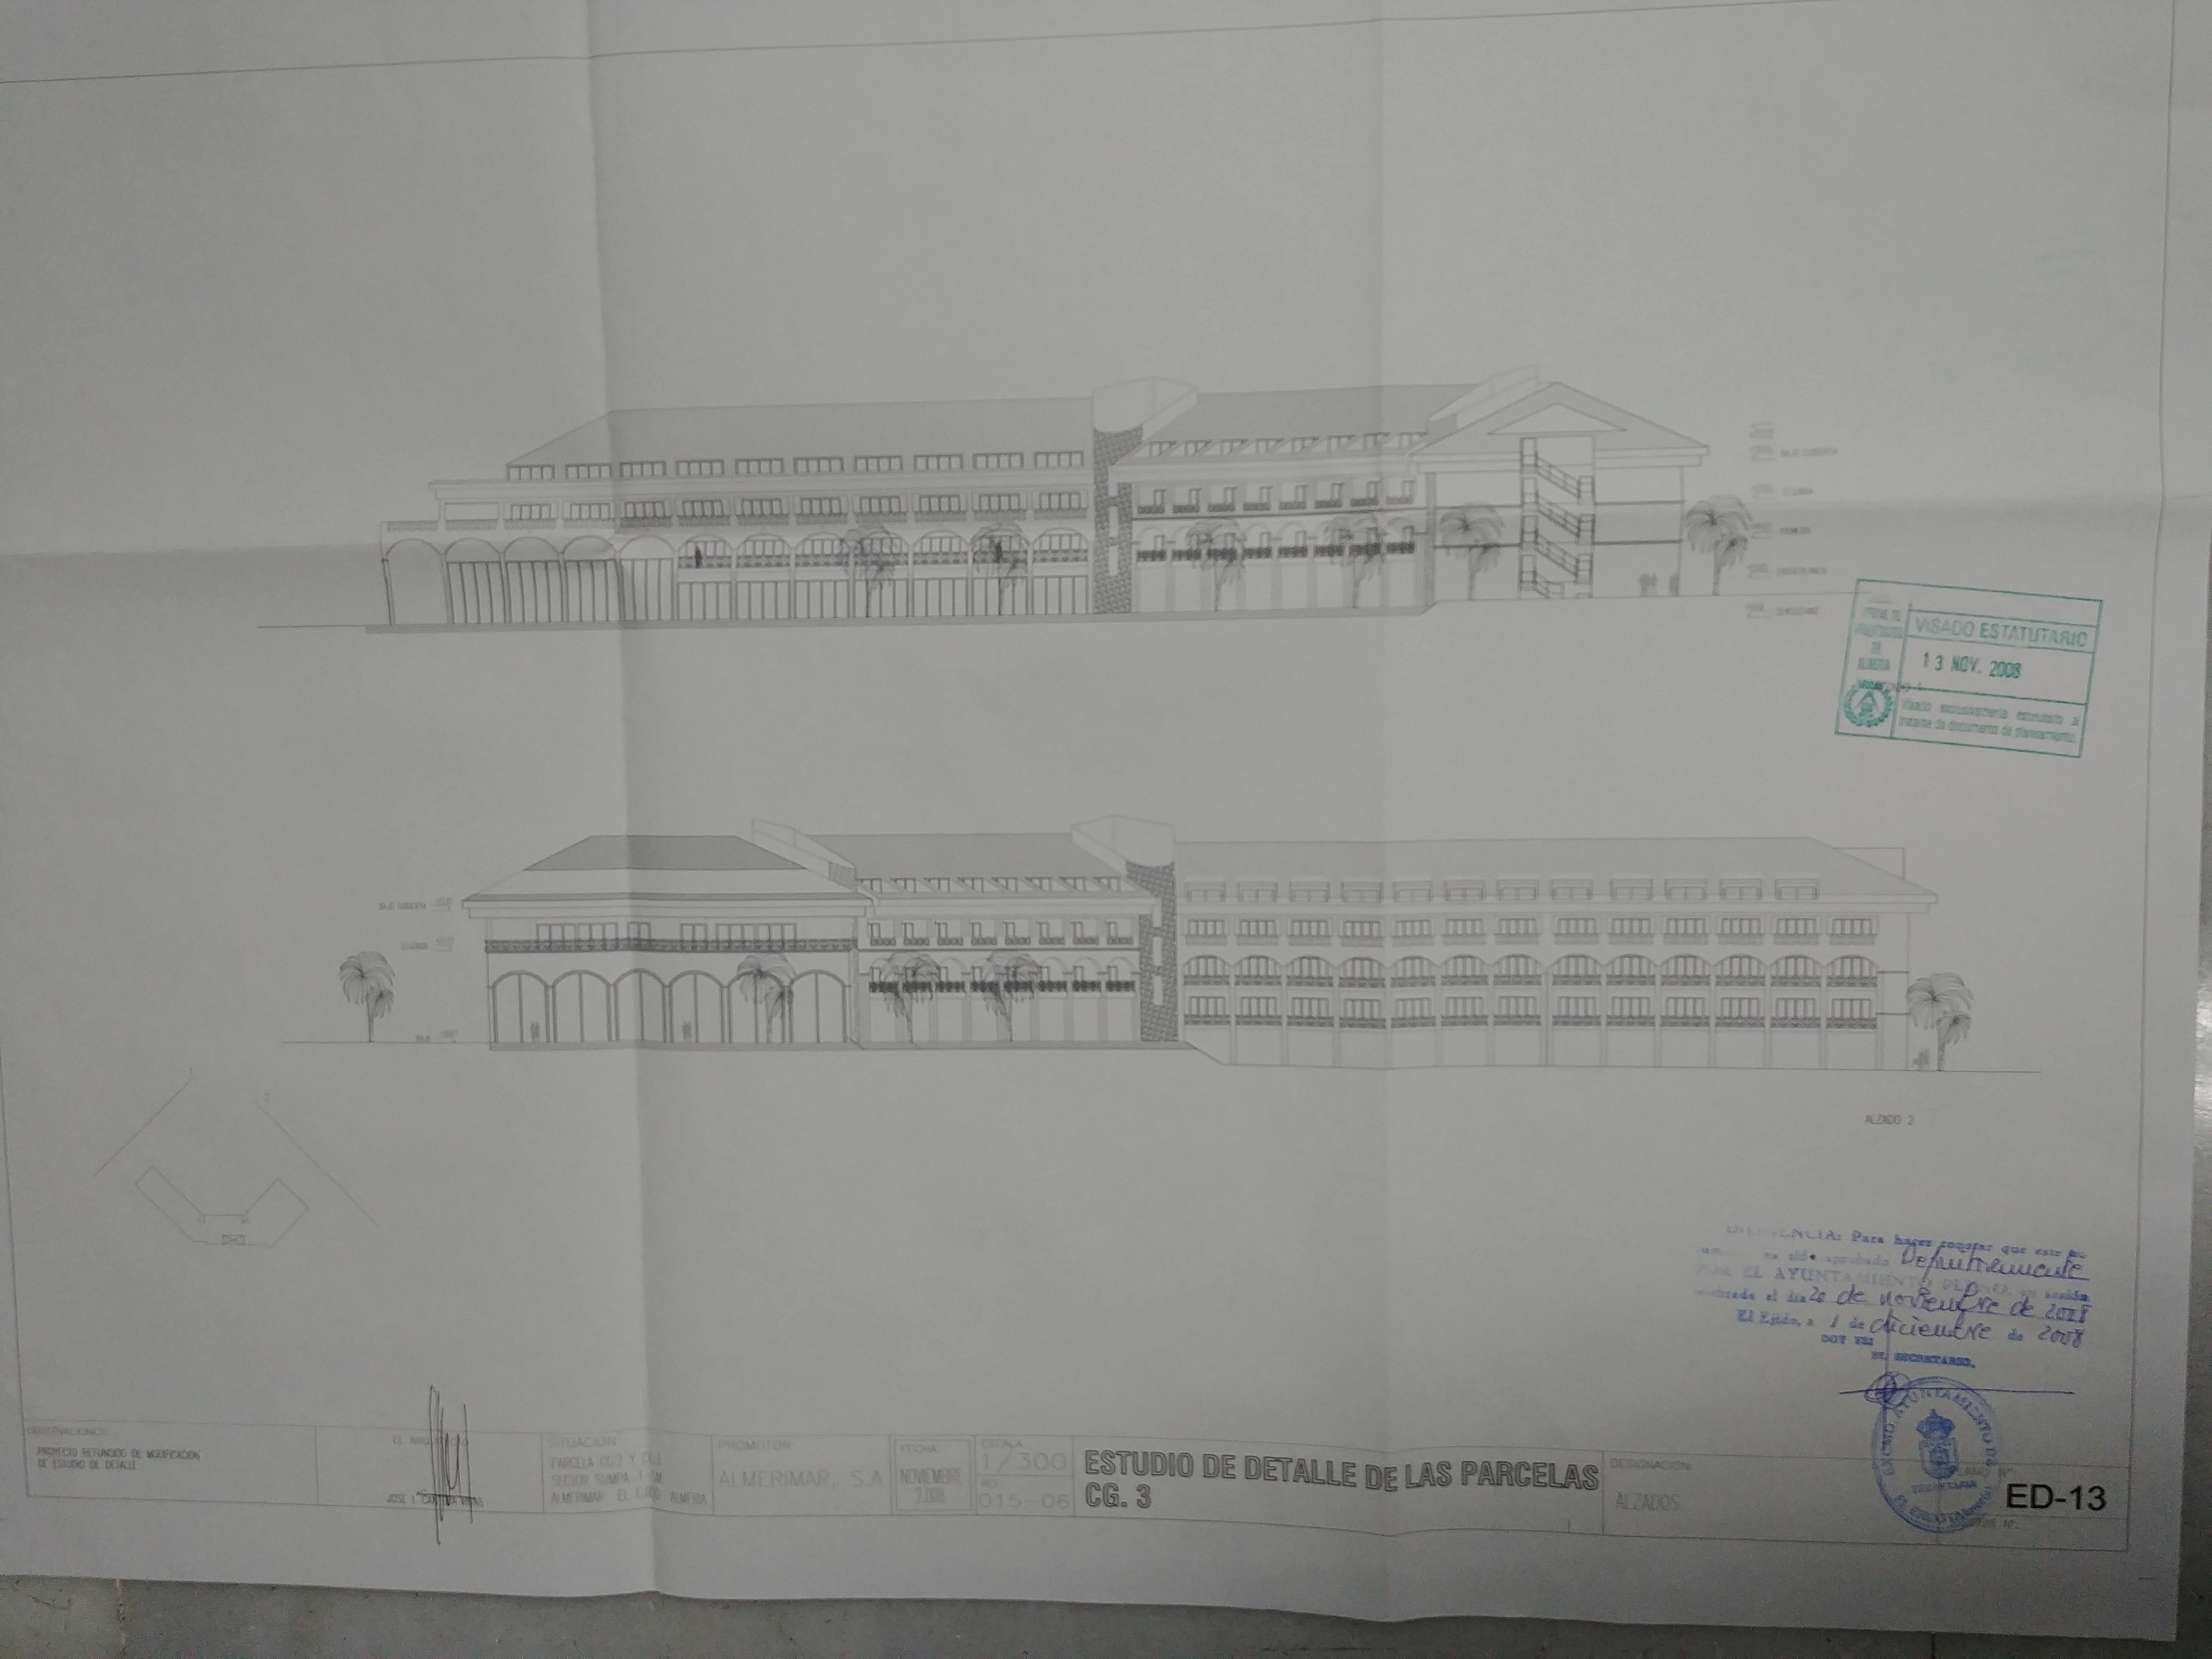

OBSERVACIONES PROYECTO REFUNDIOO DE MODIFICACIÓN DE ESTUDIO DE DETALLE

| CHA:<br>VIEMBRE<br>2.008 | ESCALA:<br>1/300<br>REF:<br>015-06 | ESTUDIO<br>CG. 3 | DEC | DETALLE | DE LAS | PARC |
|--------------------------|------------------------------------|------------------|-----|---------|--------|------|
|                          |                                    |                  |     |         |        |      |

| - | SITUACION:<br>PARCELA CG.2 Y CG.3<br>SECTOR SUMPA-1-SM,<br>ALMERIMAR EL EJIDO ALMERIA | PROMOTOR:<br>ALMERIMAR, S.A | FECHA:<br>NOVIEMBRE<br>2.008 | ESCALA.<br>1/300<br>REF.<br>015-06 | ESTUDIO DE DETALLE DE LAS PARCELAS<br>CG. 3 | DESIGNACI |
|---|---------------------------------------------------------------------------------------|-----------------------------|------------------------------|------------------------------------|---------------------------------------------|-----------|
|---|---------------------------------------------------------------------------------------|-----------------------------|------------------------------|------------------------------------|---------------------------------------------|-----------|