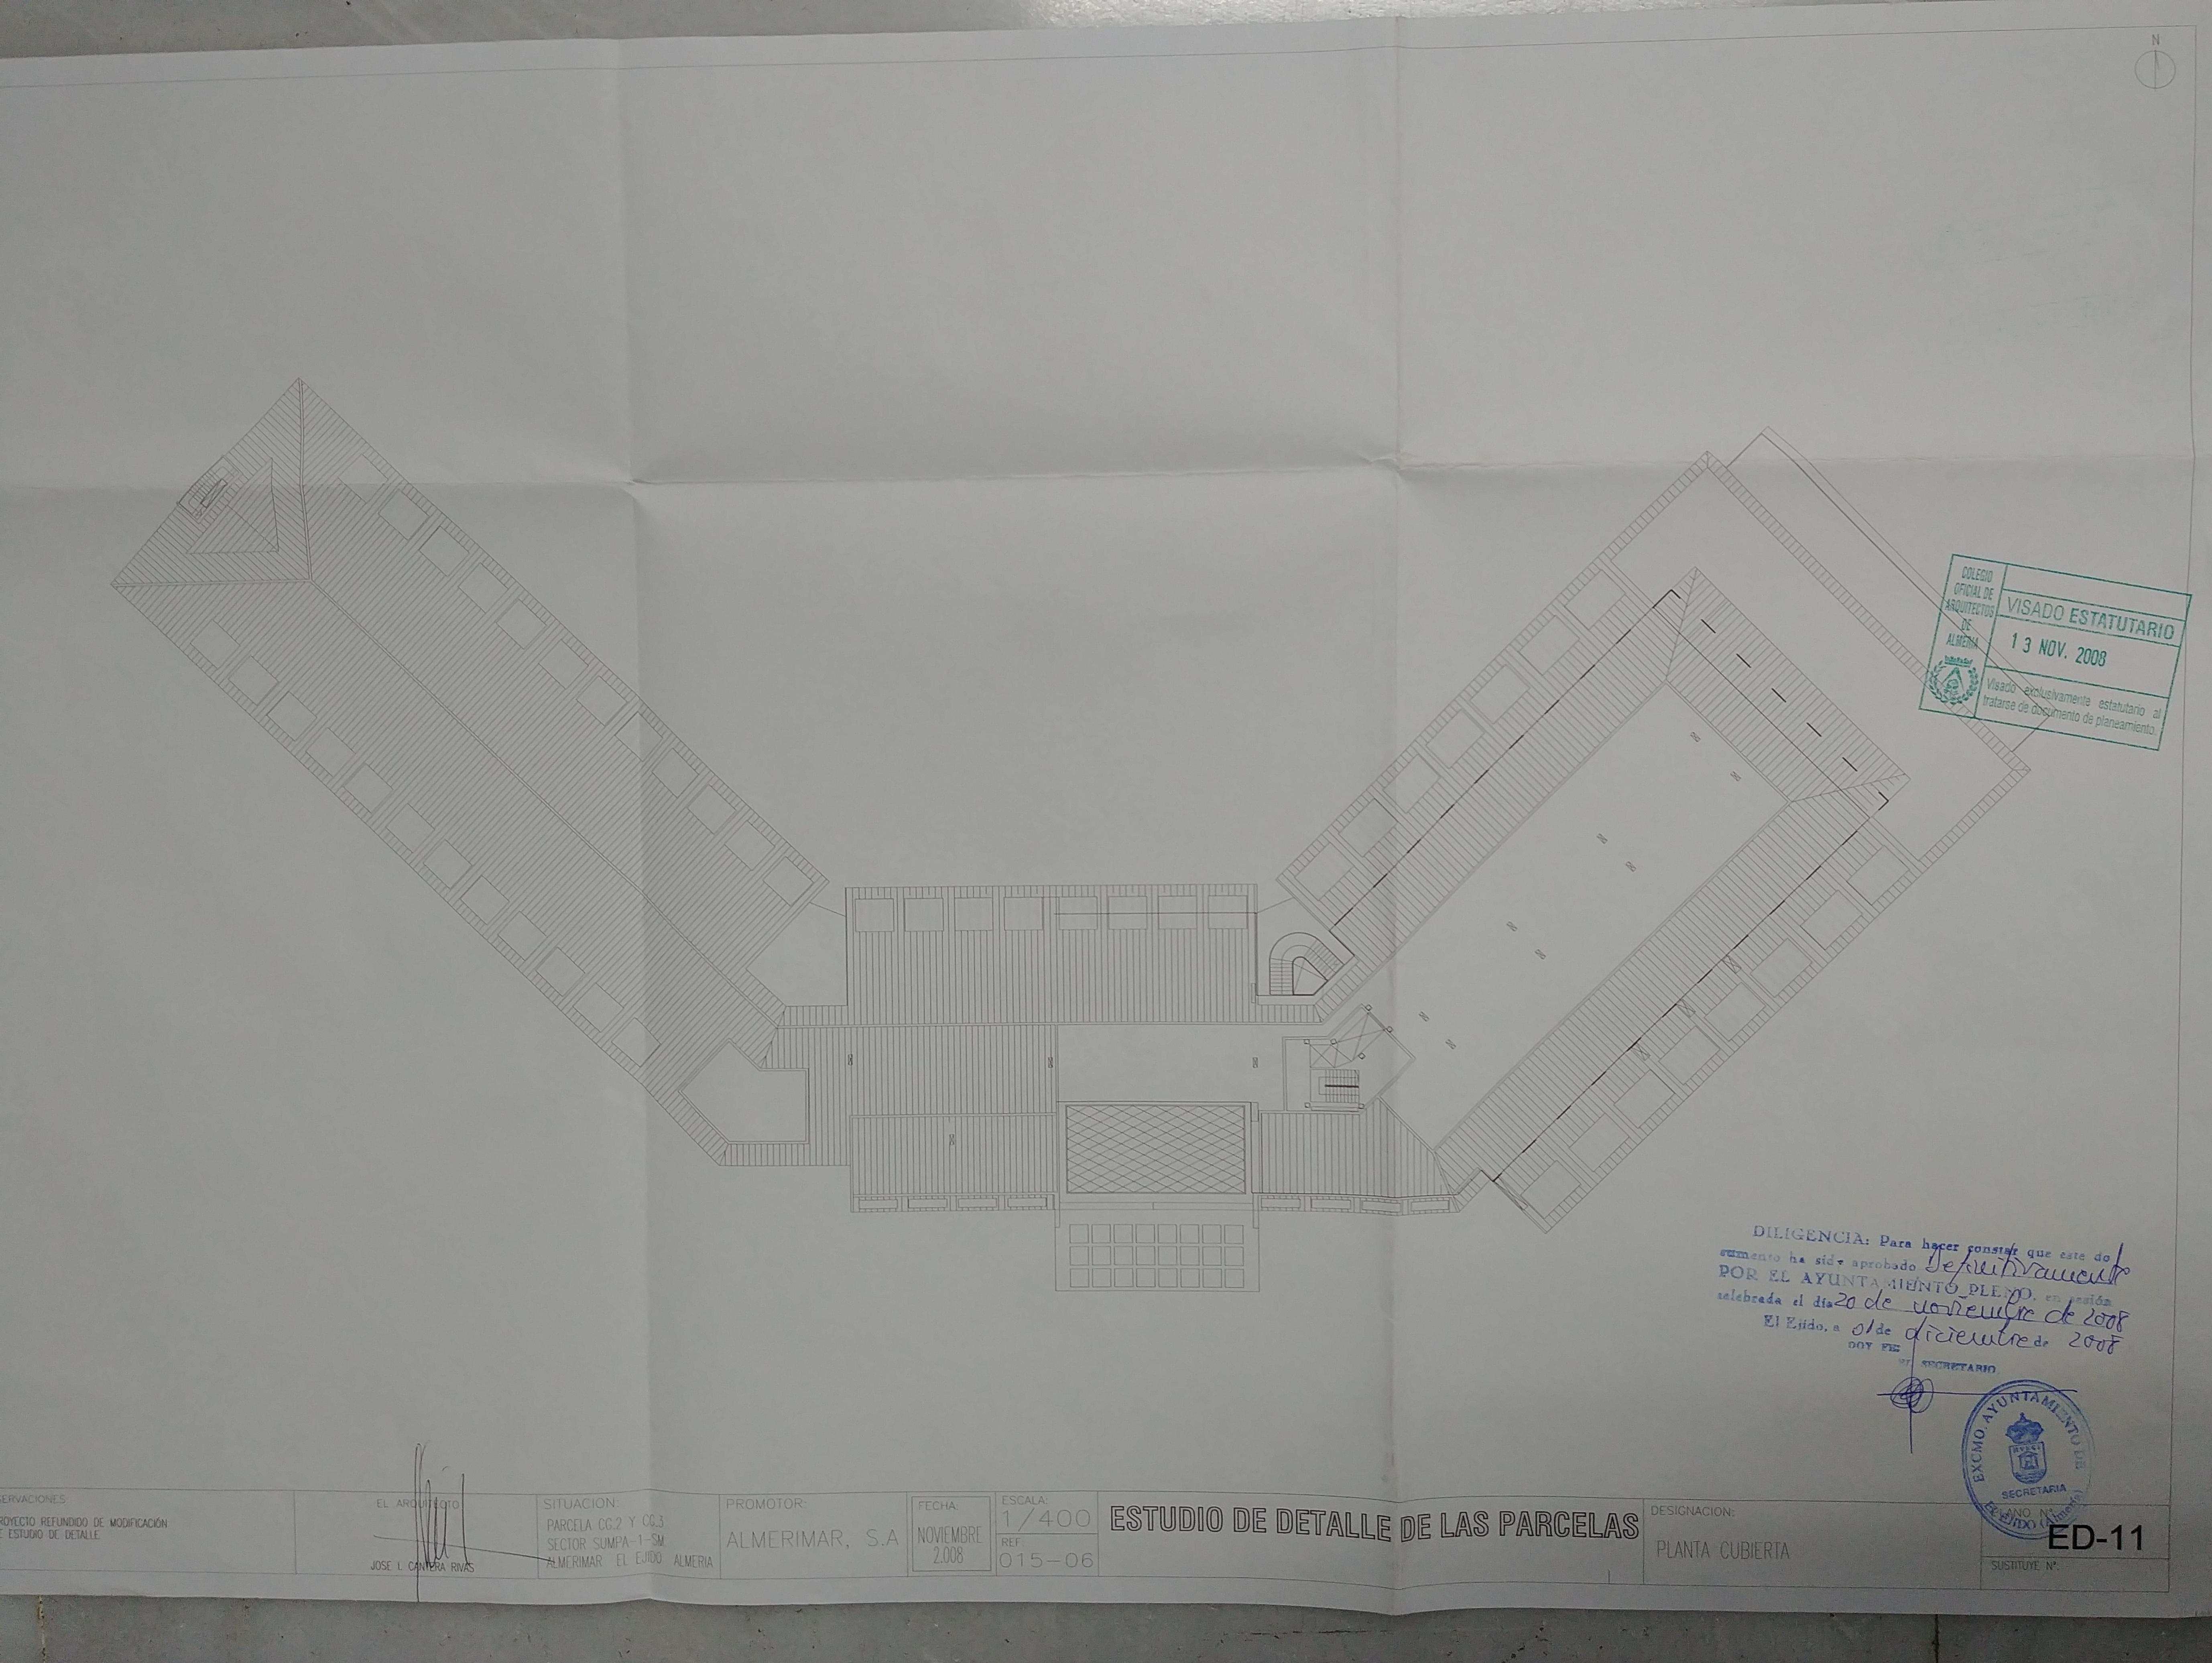

DO TABLANO Nº: ED-6 SUSTITUYE N':



1.



DILIGENCIA: Para hacer constar que cone rumento ha sido aprobado de lun Araménica POR EL AYUNTA IUNIO PLO POR CONTENENT relebrada el día 20 de noncentre de 2007 El Ejido, a 01 de de riente de 2007 DOY FE: FL SECRETARIO DITAR In Edol EX BECRETARIA DESIGNACION: EIDO RLANO Nº: **ED-7** PLANTA ENTREPLANTA SUSTITUYE N':





ZONA AMPLIADA COLEGN NO ESTATUTARIO 0 1 1 3 NOV. 2008 ALMERIA / DILIGENCIA: Para bacer, constar que este po-POR EL AYUNTAMIENTO PLENO, en sesión selebrada el día 20 de conector de 2008 El Ejido, a 01 de glicieuela de 2008 RL SECRETARIO. L.UNTAL -----BECHEVARIA, I TANKOR NOT ED-09 PLANTA SEGUNDA SUSTIMUT ME

\*\*\* \*\*\* X. DESERVACIONES: EL ARDITECT PROVECTO REFUNDIDO DE MODIFICACIÓN DE ESTUDIO DE DETALLE JOSE I. CANTERA RIVÁS





1.





|            |                    |           |    |                              | -                                        |     |
|------------|--------------------|-----------|----|------------------------------|------------------------------------------|-----|
|            |                    |           |    |                              |                                          |     |
|            |                    | -         |    | ·                            |                                          |     |
|            |                    |           |    |                              |                                          |     |
|            |                    |           |    |                              |