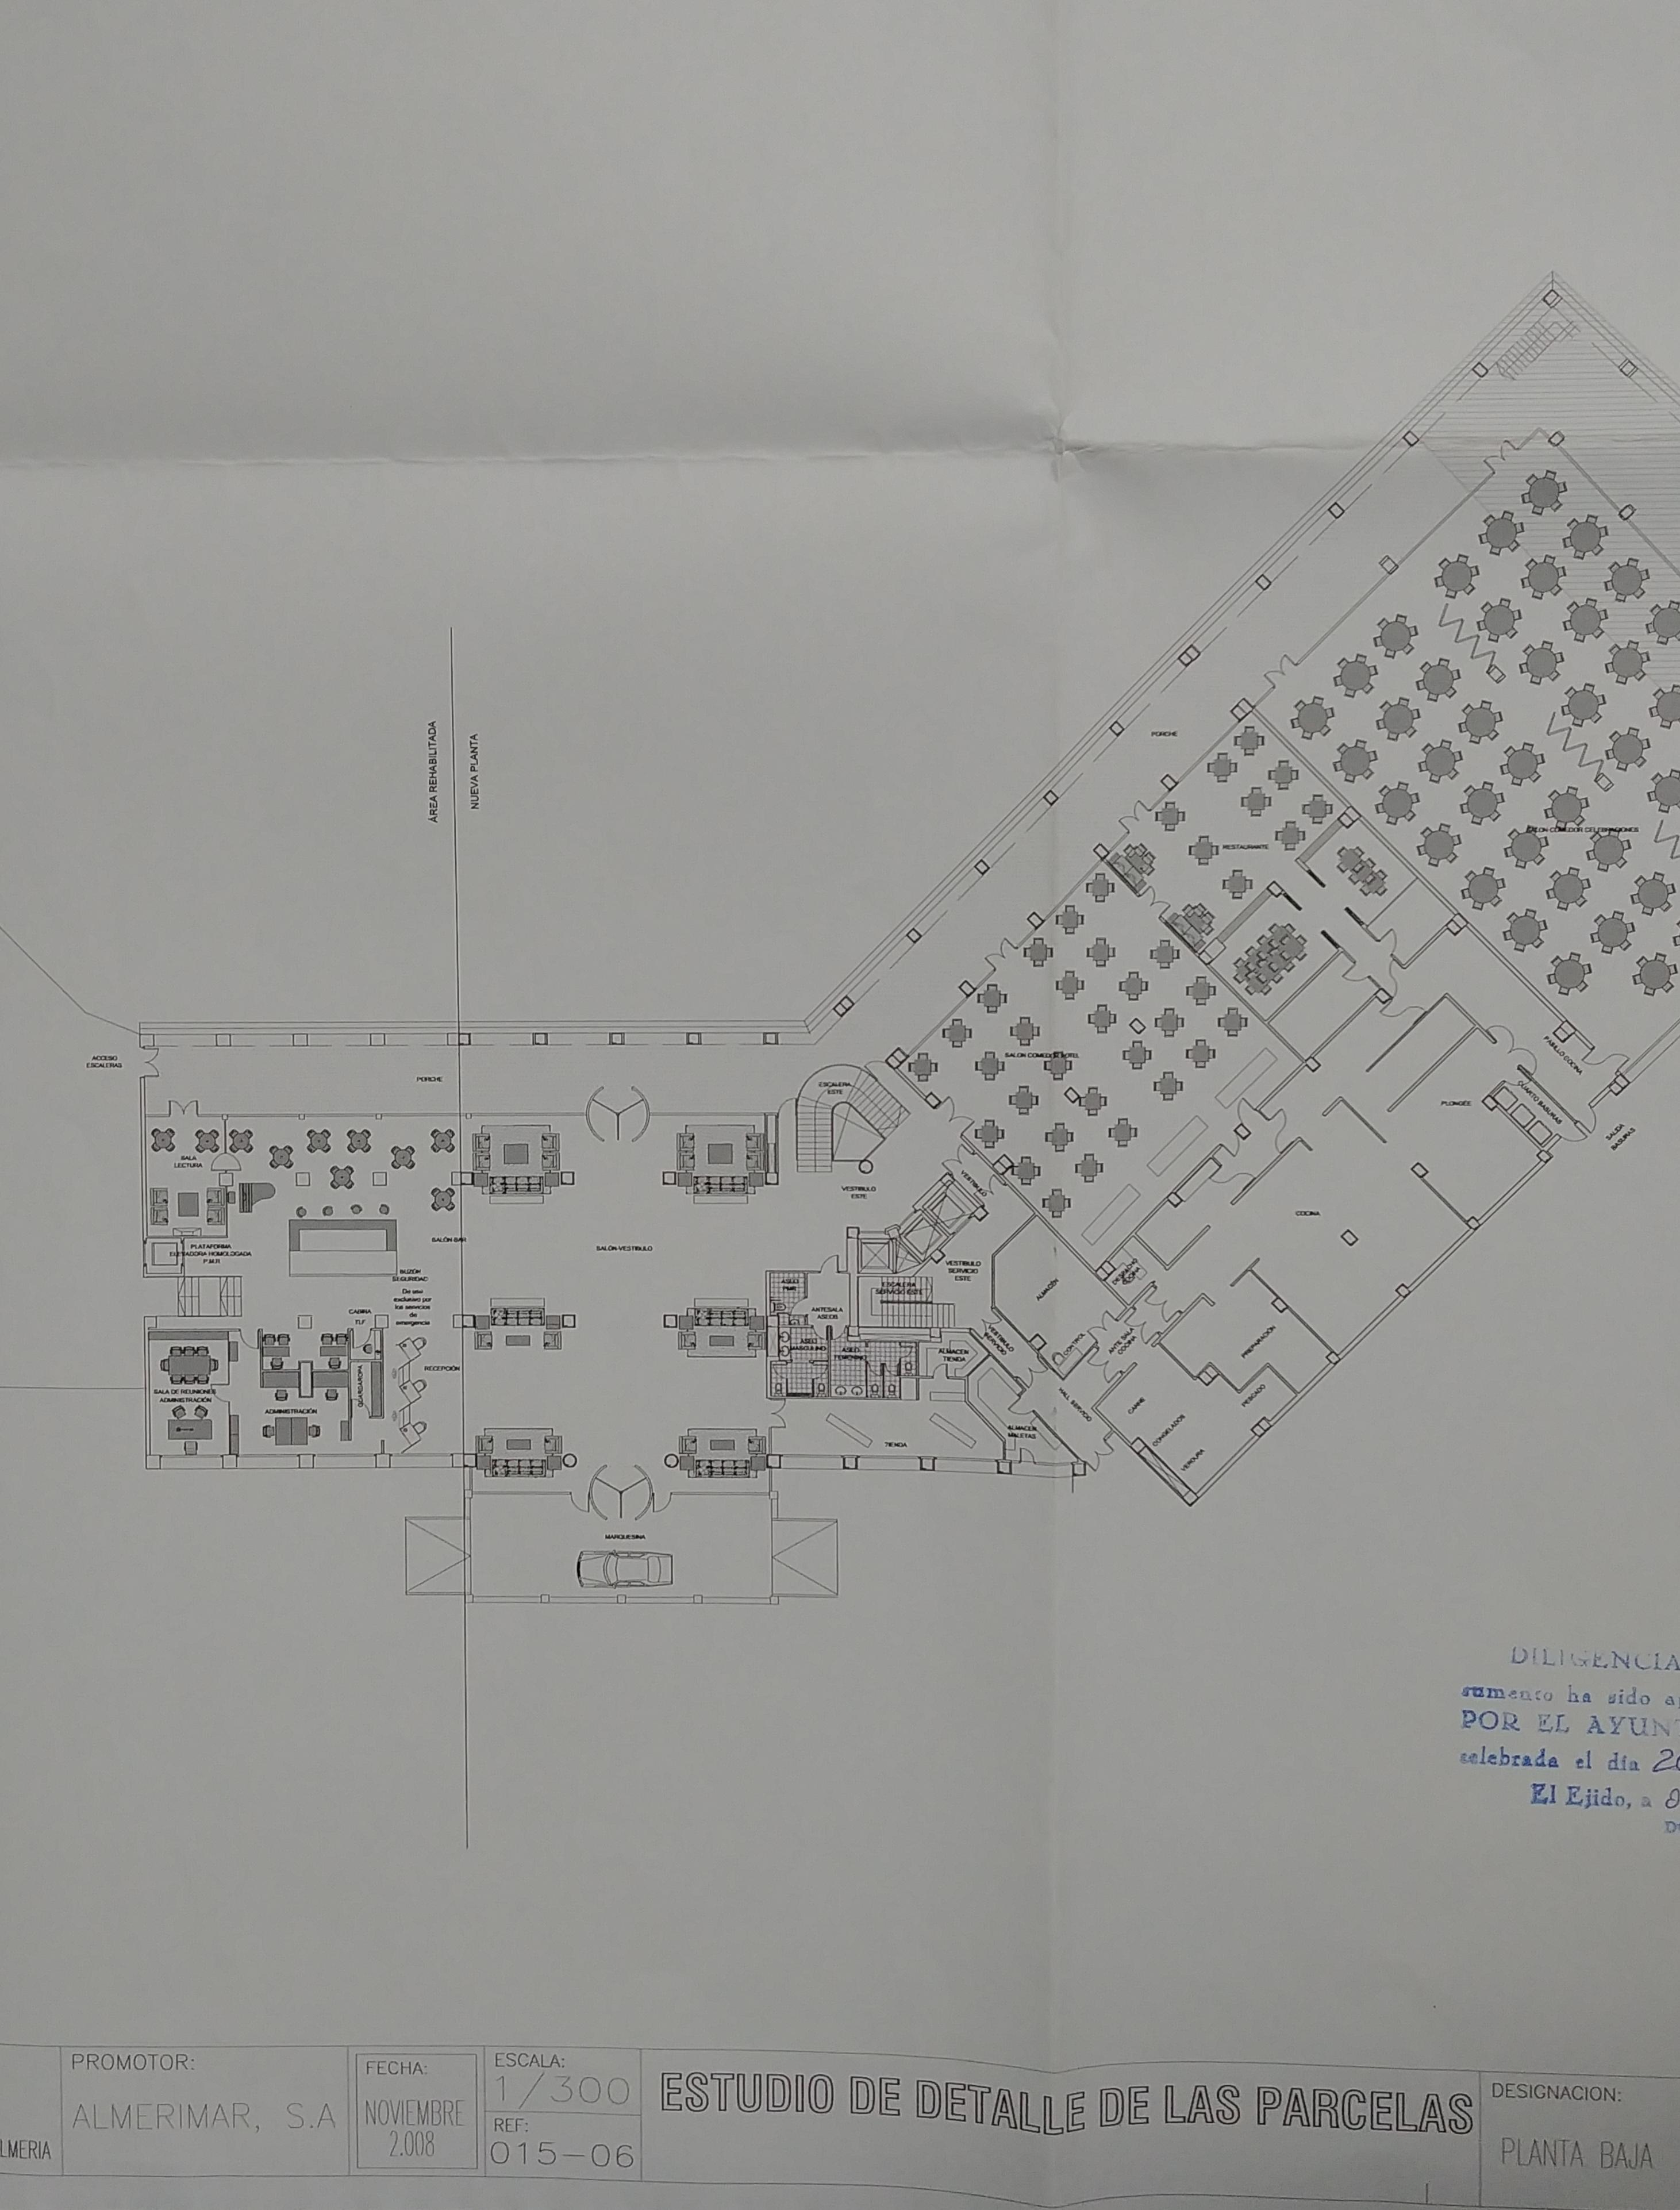

OBSERVACIONES PROYECTO REFUNDIOO DE MODIFICACIÓN DE ESTUDIO DE DETALLE

| CHA:<br>VIEMBRE<br>2.008 | ESCALA:<br>1/300<br>REF:<br>015-06 | ESTUDIO<br>CG. 3 | DEC | DETALLE | DE LAS | PARC |
|--------------------------|------------------------------------|------------------|-----|---------|--------|------|
|                          |                                    |                  |     |         |        |      |