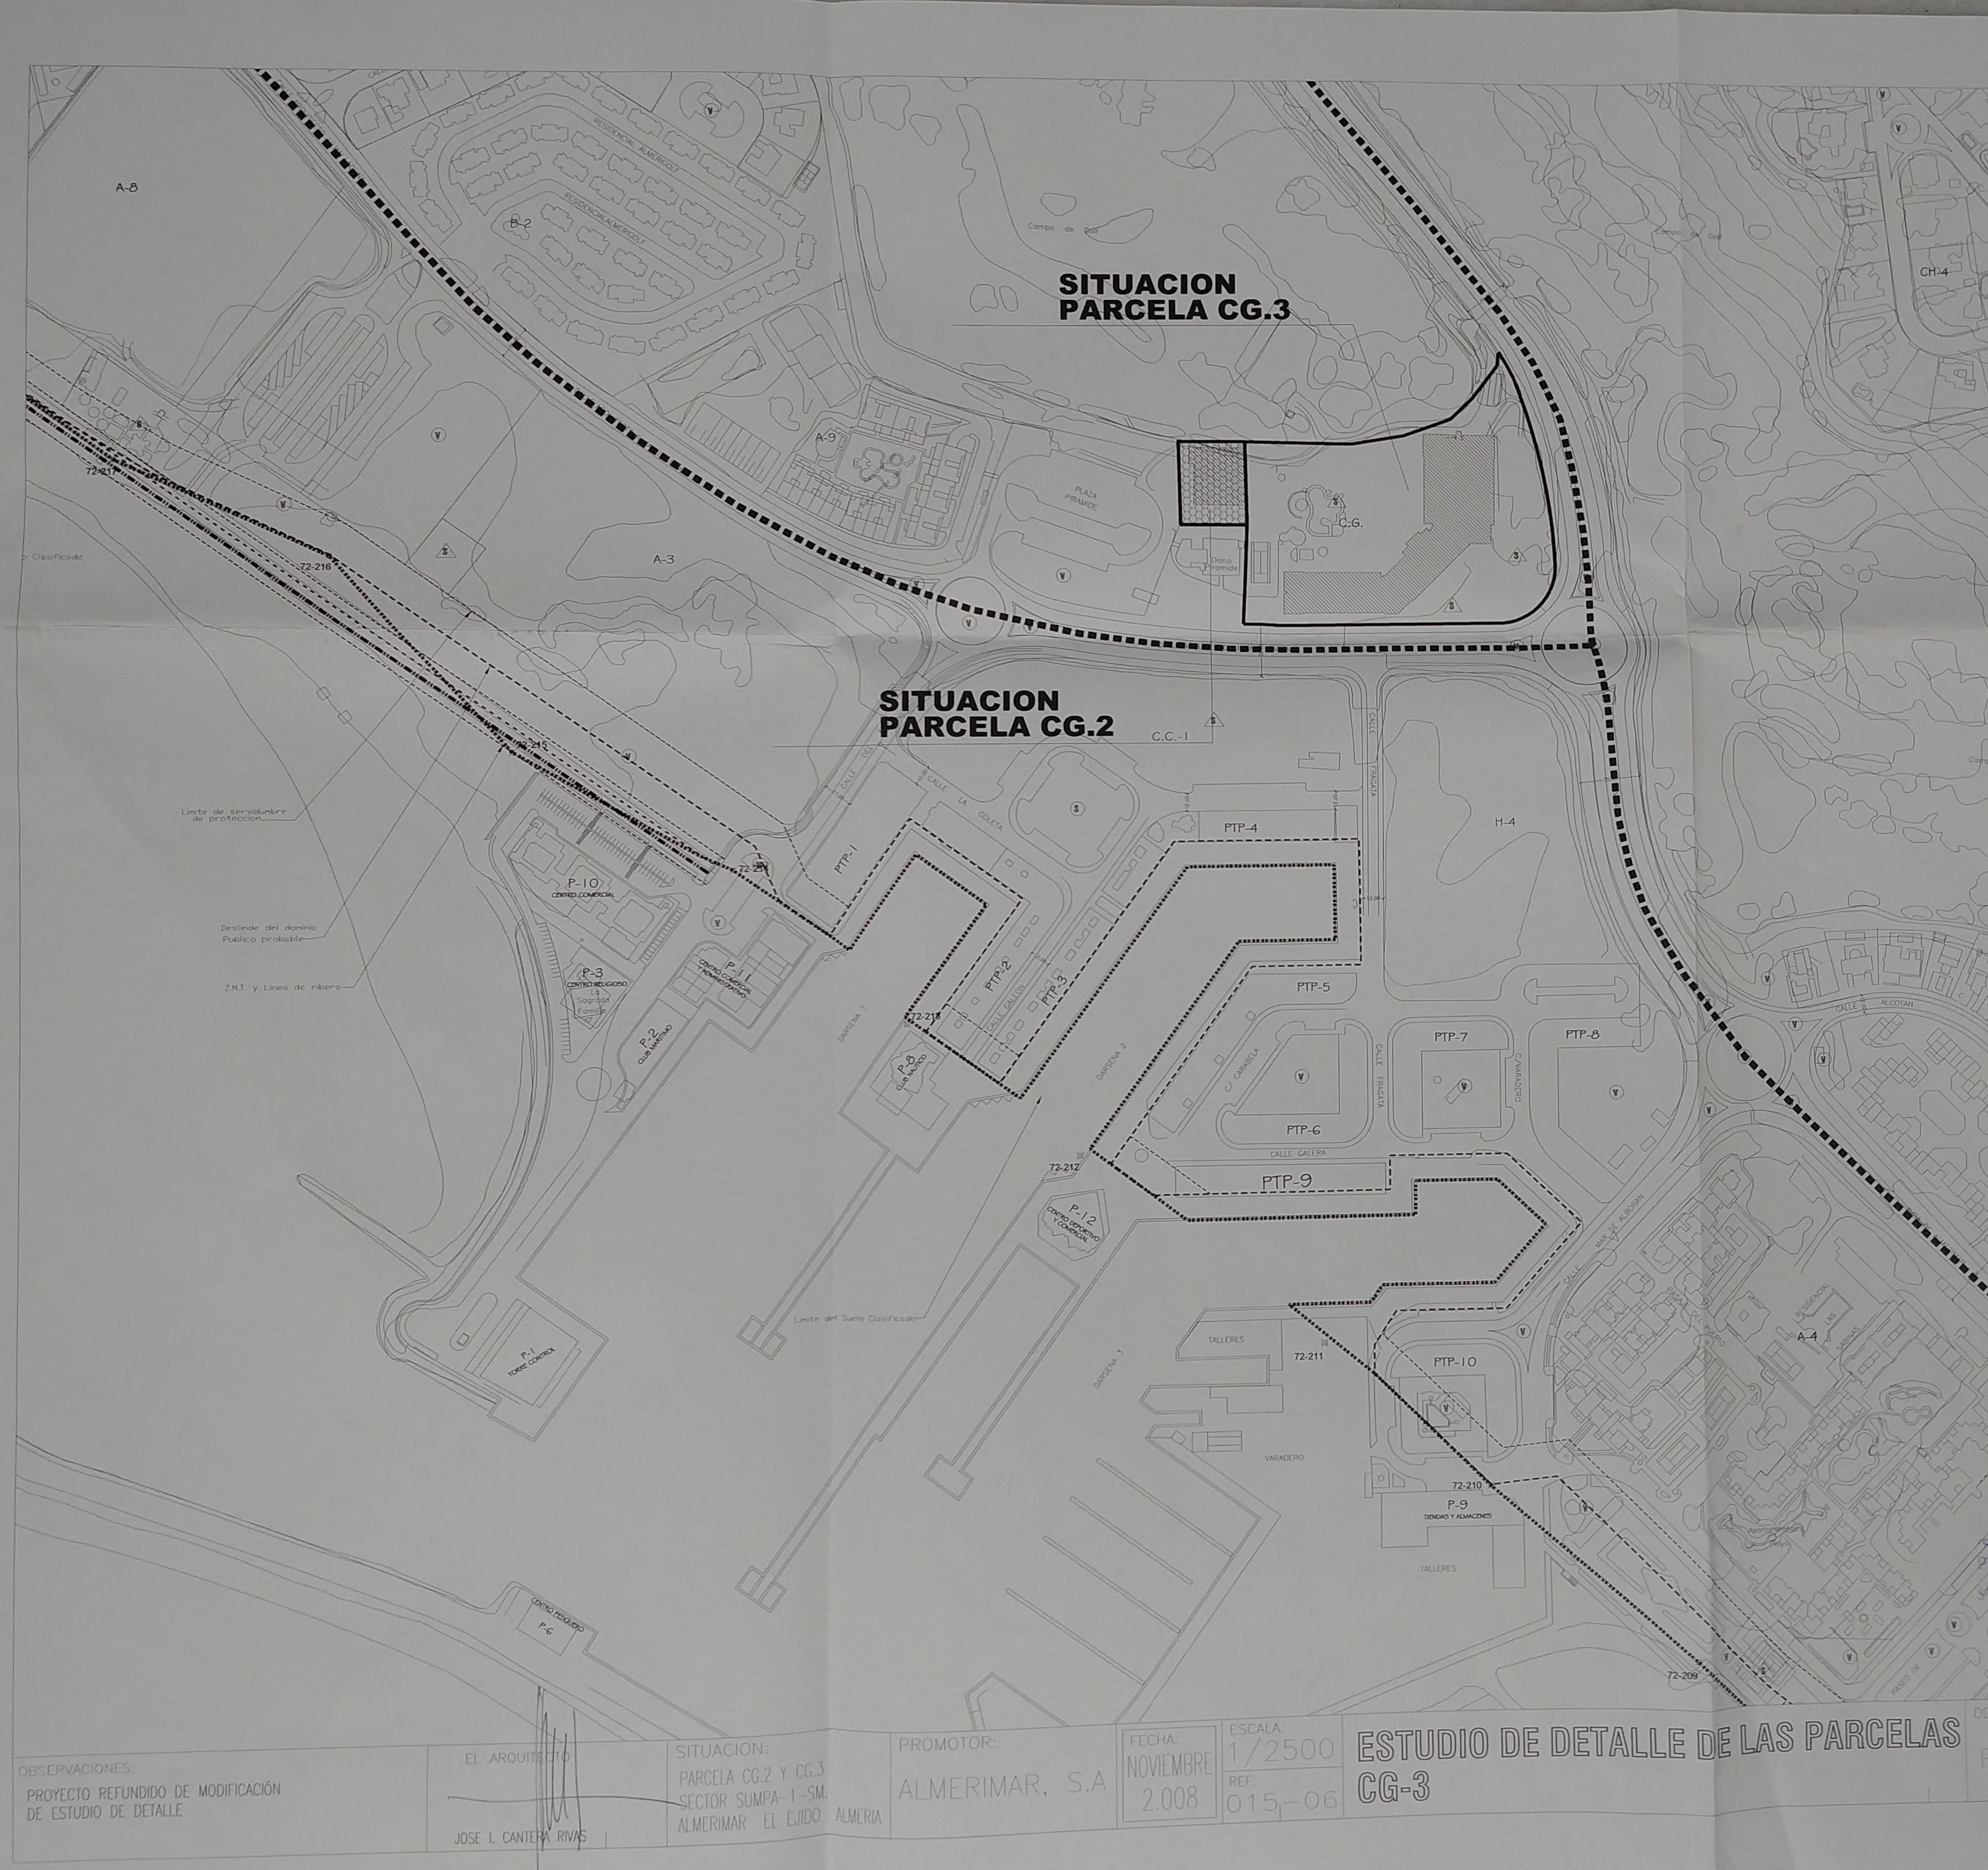

CH14 CH-5 B-3 B-4 DILIGENCIA: Para by Day sido aprobado De VIDEL/XXUNTA. El Esido, a OX de CL (V) DOY SEL SECRETABLO. A DESIGNACION: ED-0 SECRETAR PLANO DE SITUACIÓN TOOTA .

NUEDO DE MODERCICIÓN DETALE

EL ARQUITETA JOSE I. CANTERA RIVAS

|    |        | >           |                                       |                                      |
|----|--------|-------------|---------------------------------------|--------------------------------------|
|    |        |             |                                       |                                      |
|    |        |             |                                       |                                      |
|    |        |             |                                       |                                      |
|    |        |             |                                       |                                      |
|    |        |             |                                       |                                      |
|    |        |             |                                       |                                      |
|    |        |             |                                       |                                      |
|    |        |             |                                       |                                      |
|    | EL ARG | AVAITACTO   | SITUACION                             | 1:                                   |
| ŚN |        | ANTERVRIVAS | PARCELA CG<br>SECTOR SUN<br>ALMERIMAR | .2 Y CG.3<br>1PA-1-SM.<br>EL EJIDO A |
|    |        |             |                                       |                                      |