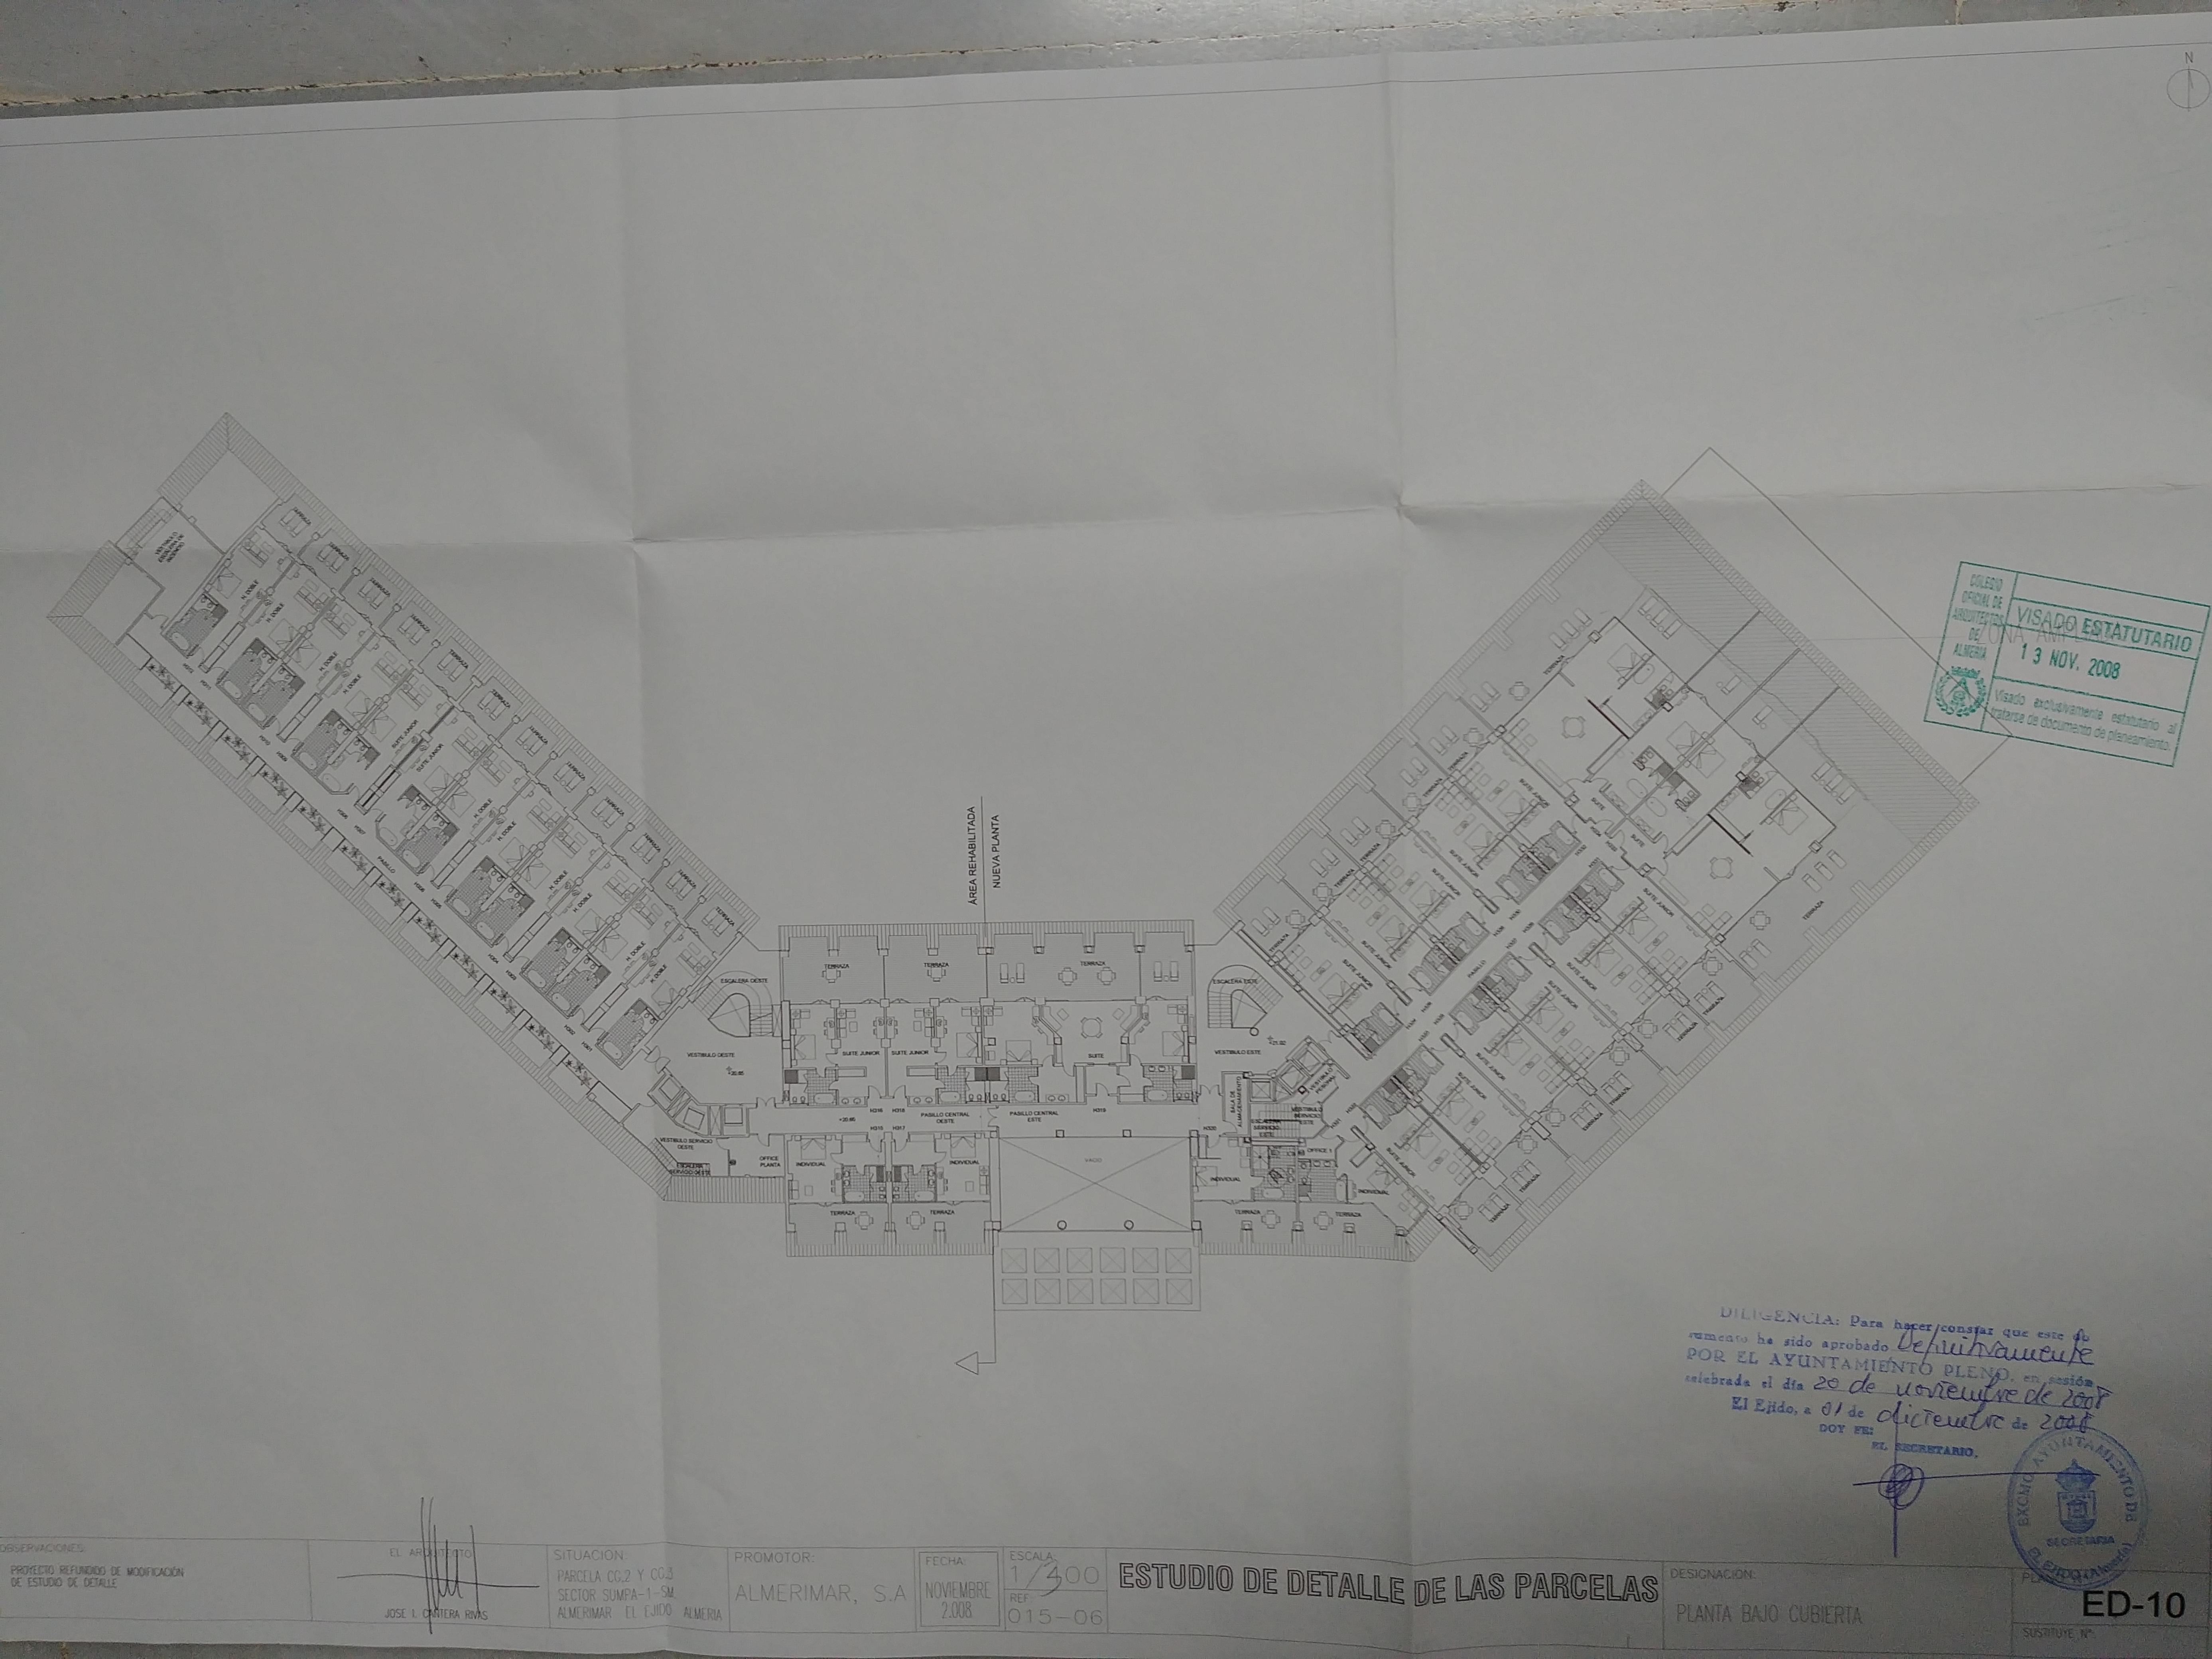

A DO TABLANO Nº: ED-6 SUSTITUYE N':



1.



DILIGENCIA: Para hacer constar que cone rumento ha sido aprobado de lun Araménica POR EL AYUNTA IUNIO PLO POR CONTENENT relebrada el día 20 de noncentre de 2007 El Ejido, a 01 de de riente de 2007 DOY FE: FL SECRETARIO DITAR In Edol EX BECRETARIA DESIGNACION: EIDO RLANO Nº: **ED-7** PLANTA ENTREPLANTA SUSTITUYE N':





ZONA AMPLIADA COLEGN NO ESTATUTARIO 0 1 1 3 NOV. 2008 ALMERIA / DILIGENCIA: Para bacer, constar que este po-POR EL AYUNTAMIENTO PLENO, en sesión selebrada el día 20 de conector de 2008 El Ejido, a 01 de glicieuela de 2008 RL SECRETARIO. L.UNTAL -----BECHEVARIA, I TANKOR NOT ED-09 PLANTA SEGUNDA SUSTIMUT ME

\*\*\* \*\*\* X. DESERVACIONES: EL ARDITECT PROVECTO REFUNDIDO DE MODIFICACIÓN DE ESTUDIO DE DETALLE JOSE I. CANTERA RIVÁS





1.





|            |                    |           |    |                              | -                                        |     |
|------------|--------------------|-----------|----|------------------------------|------------------------------------------|-----|
|            |                    |           |    |                              |                                          |     |
|            |                    | -         |    | ·                            |                                          |     |
|            |                    |           |    |                              |                                          |     |
|            |                    |           |    |                              |