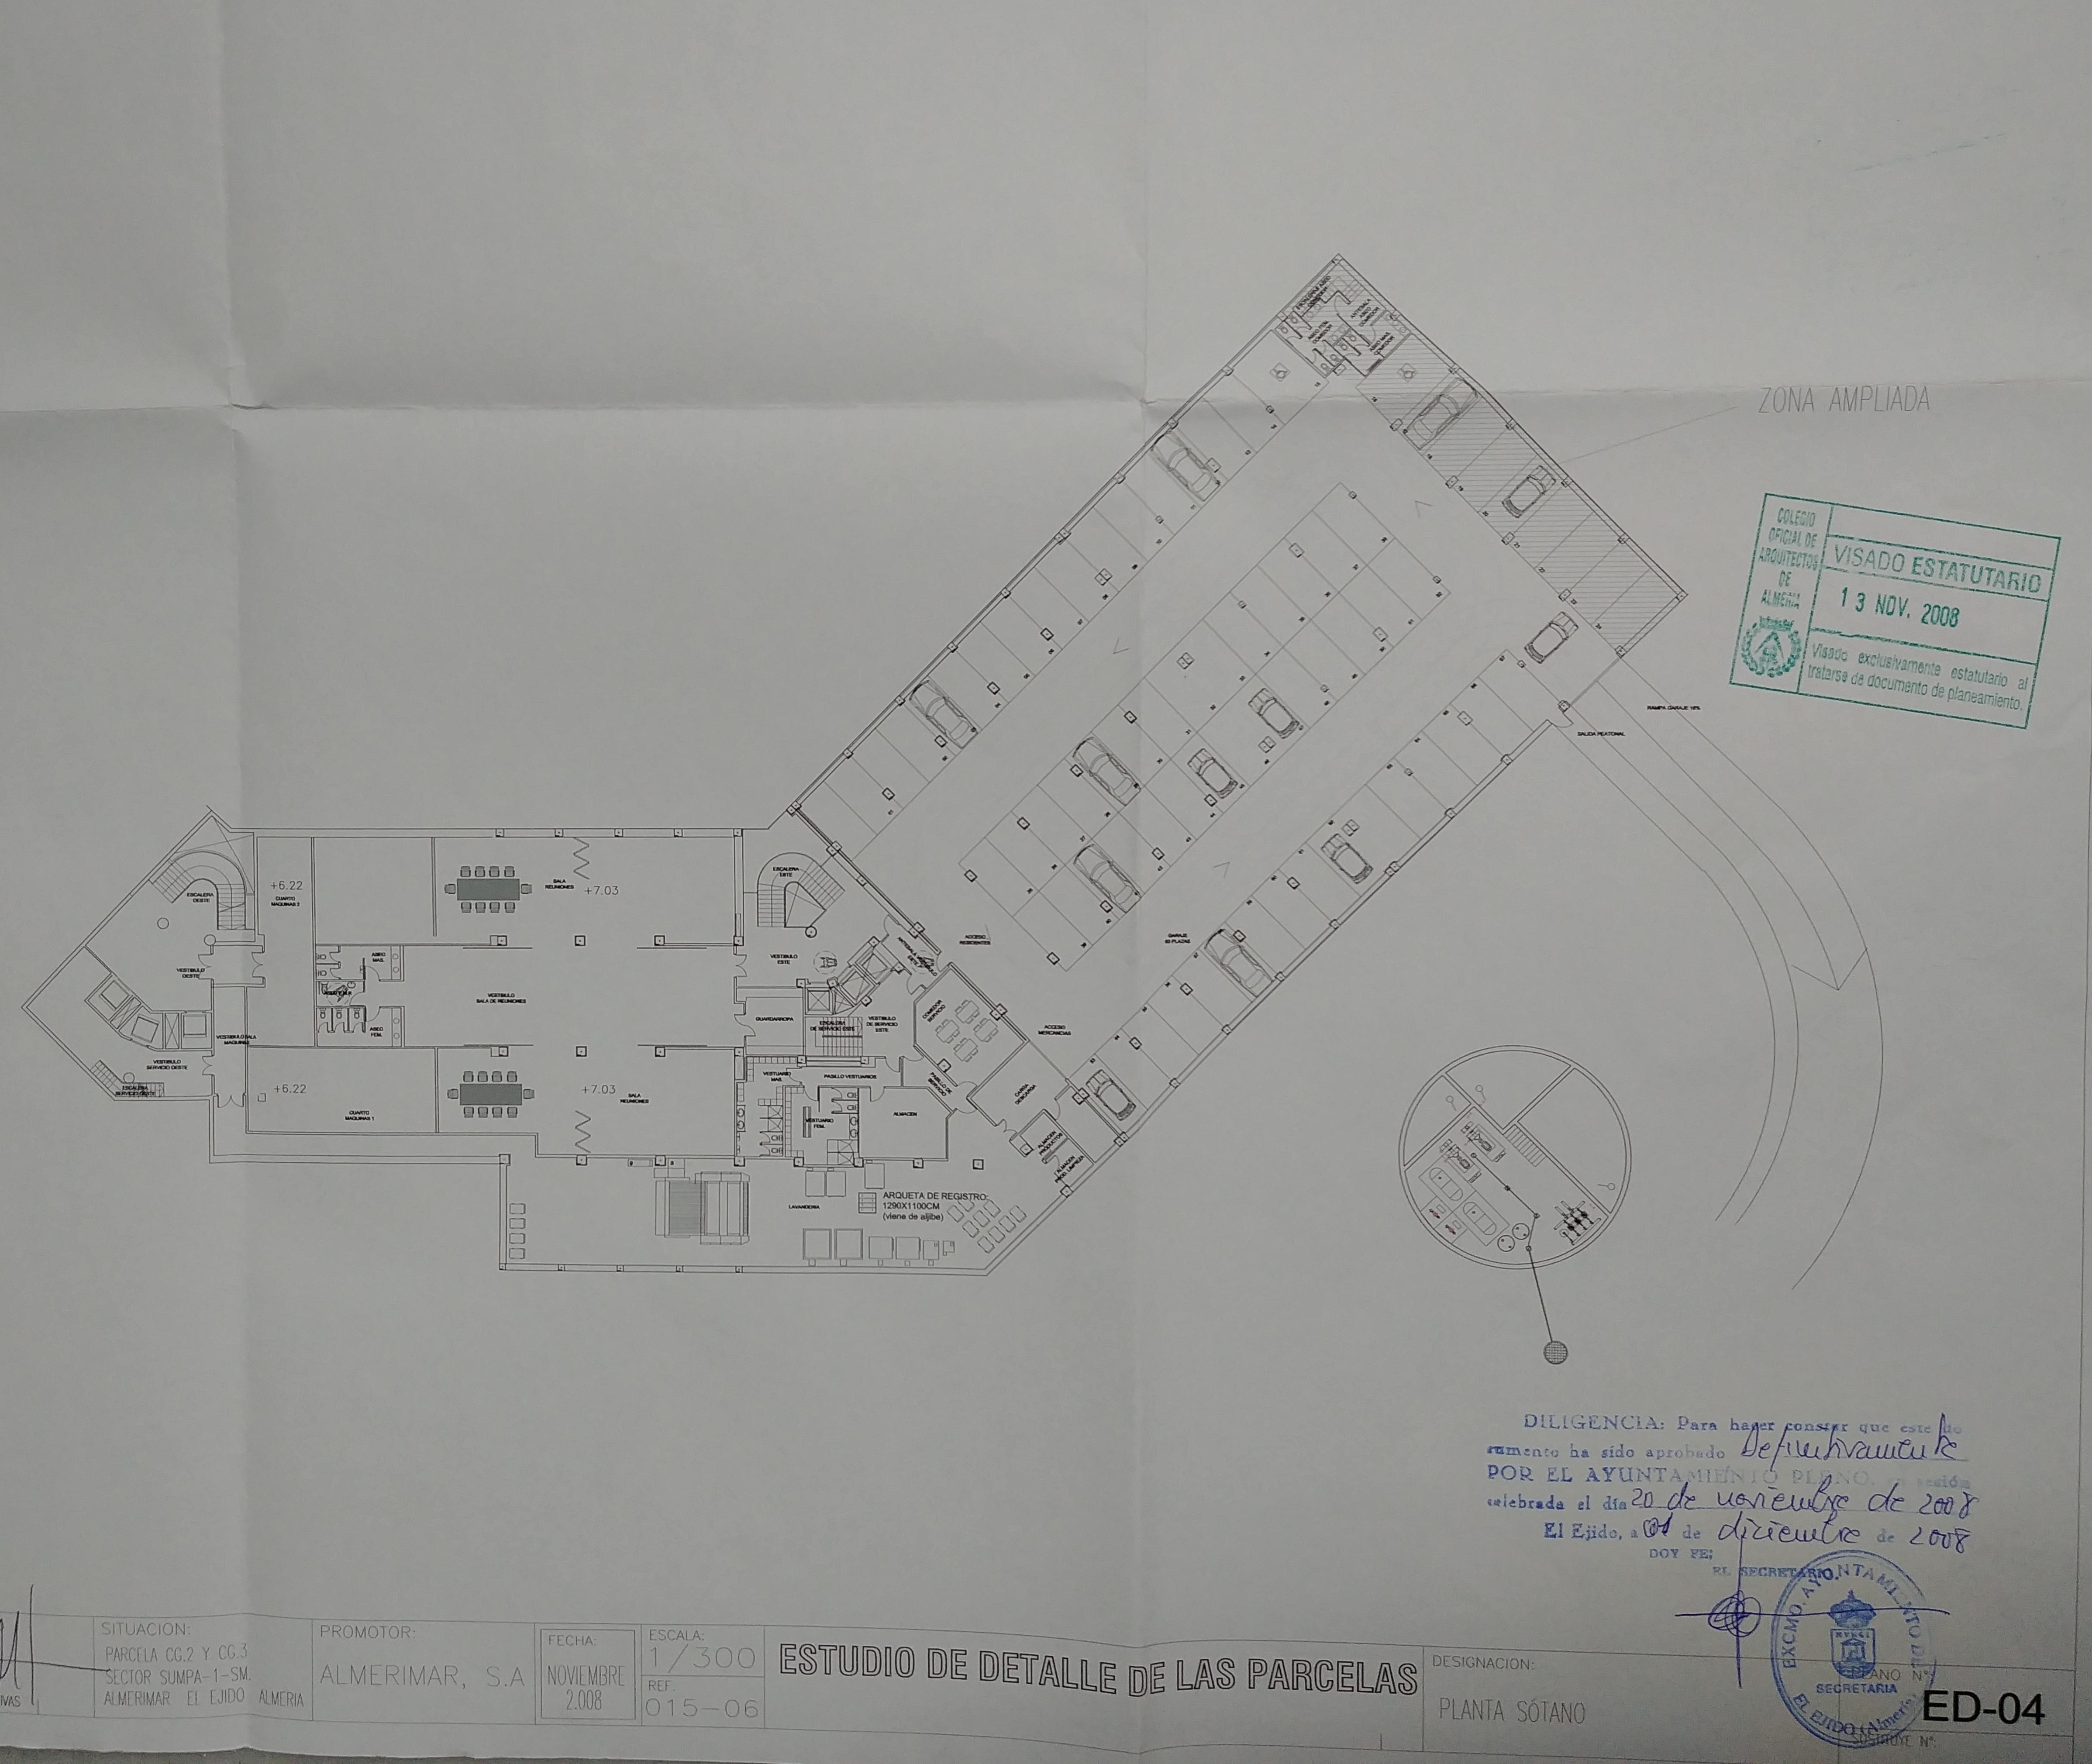

CH14 CH-5 B-3 B-4 DILIGENCIA: Para by Day sido aprobado De VIDEL/XXUNTA. El Esido, a OX de CL (V) DOY SEL SECRETABLO. A DESIGNACION: ED-0 SECRETAR PLANO DE SITUACIÓN TOOTA .





NUEDO DE MODERCICIÓN DETALE



EL ARQUITETA JOSE I. CANTERA RIVAS





|    |        | >           |                                       |                                      |
|----|--------|-------------|---------------------------------------|--------------------------------------|
|    |        |             |                                       |                                      |
|    |        |             |                                       |                                      |
|    |        |             |                                       |                                      |
|    |        |             |                                       |                                      |
|    |        |             |                                       |