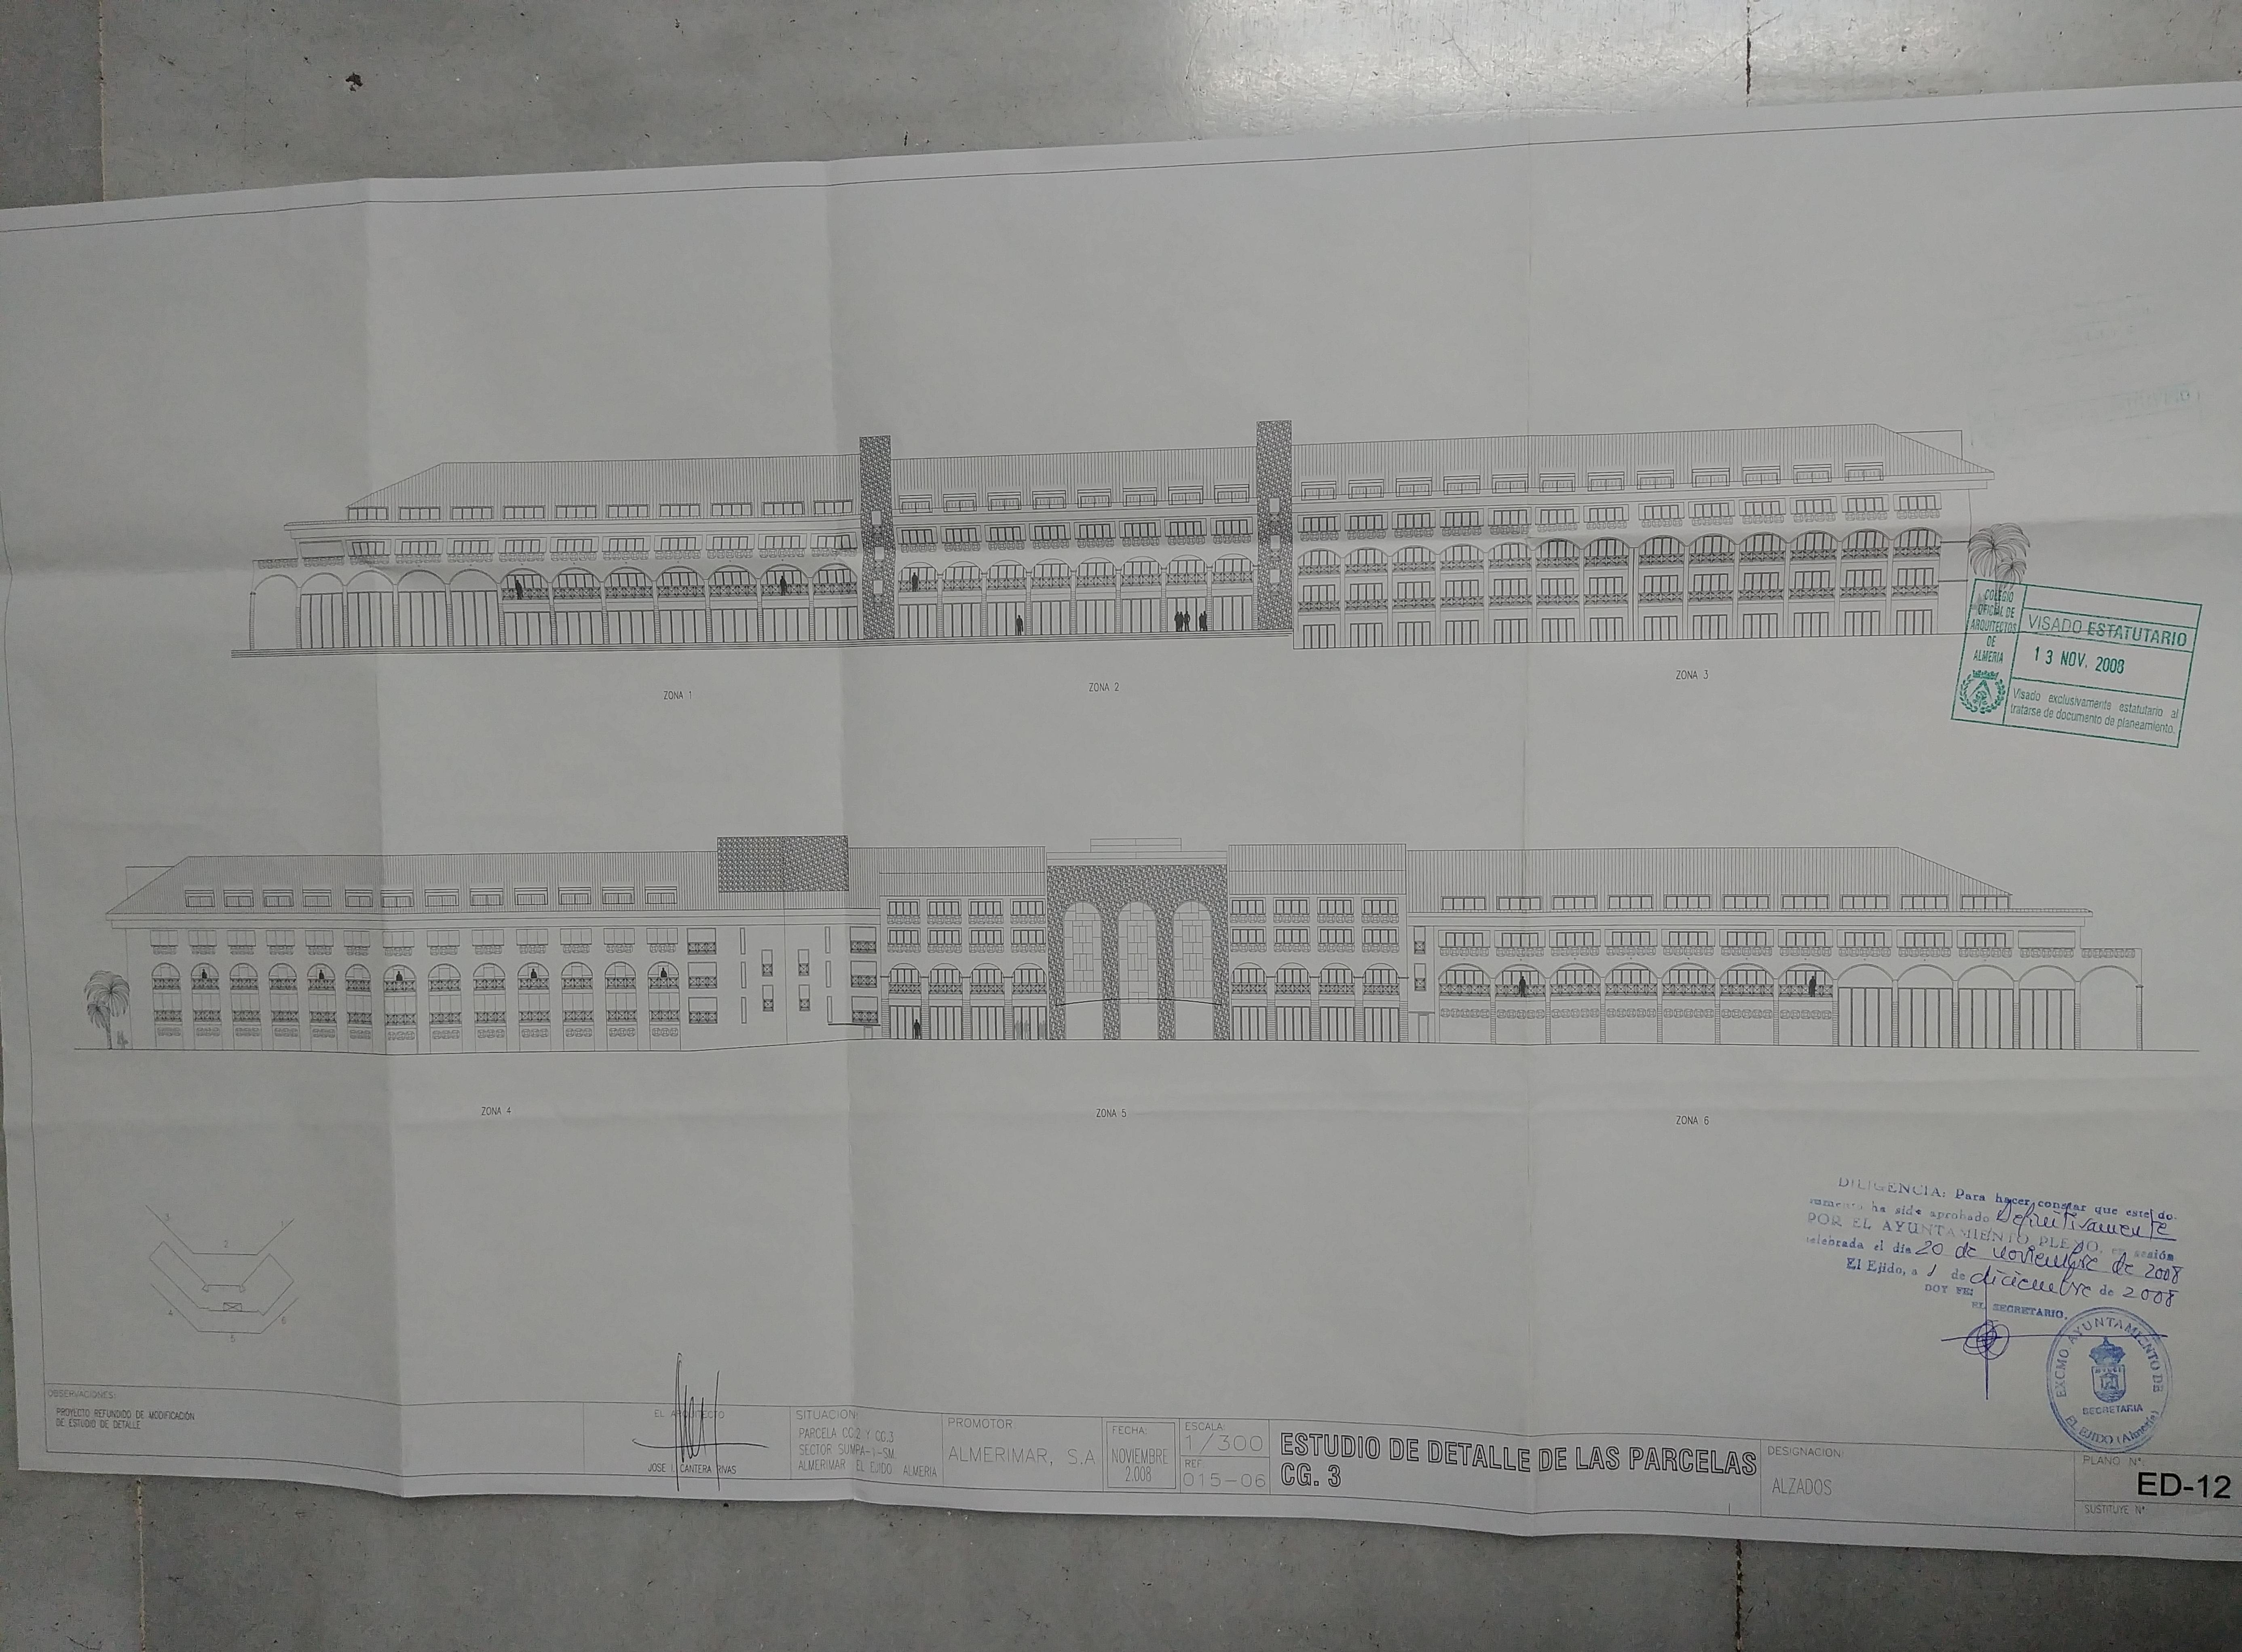

OBSERVACIONES PROYECTO REFUNDIOO DE MODIFICACIÓN DE ESTUDIO DE DETALLE

| CHA:<br>VIEMBRE<br>2.008 | ESCALA:<br>1/300<br>REF:<br>015-06 | ESTUDIO<br>CG. 3 | DEC | DETALLE | DE LAS | PARC |
|--------------------------|------------------------------------|------------------|-----|---------|--------|------|
|                          |                                    |                  |     |         |        |      |

| - | SITUACION:<br>PARCELA CG.2 Y CG.3<br>SECTOR SUMPA-1-SM,<br>ALMERIMAR EL EJIDO ALMERIA | PROMOTOR:<br>ALMERIMAR, S.A | FECHA:<br>NOVIEMBRE<br>2.008 | ESCALA.<br>1/300<br>REF.<br>015-06 | ESTUDIO DE DETALLE DE LAS PARCELAS<br>CG. 3 | DESIGNACI |
|---|---------------------------------------------------------------------------------------|-----------------------------|------------------------------|------------------------------------|---------------------------------------------|-----------|
|---|---------------------------------------------------------------------------------------|-----------------------------|------------------------------|------------------------------------|---------------------------------------------|-----------|