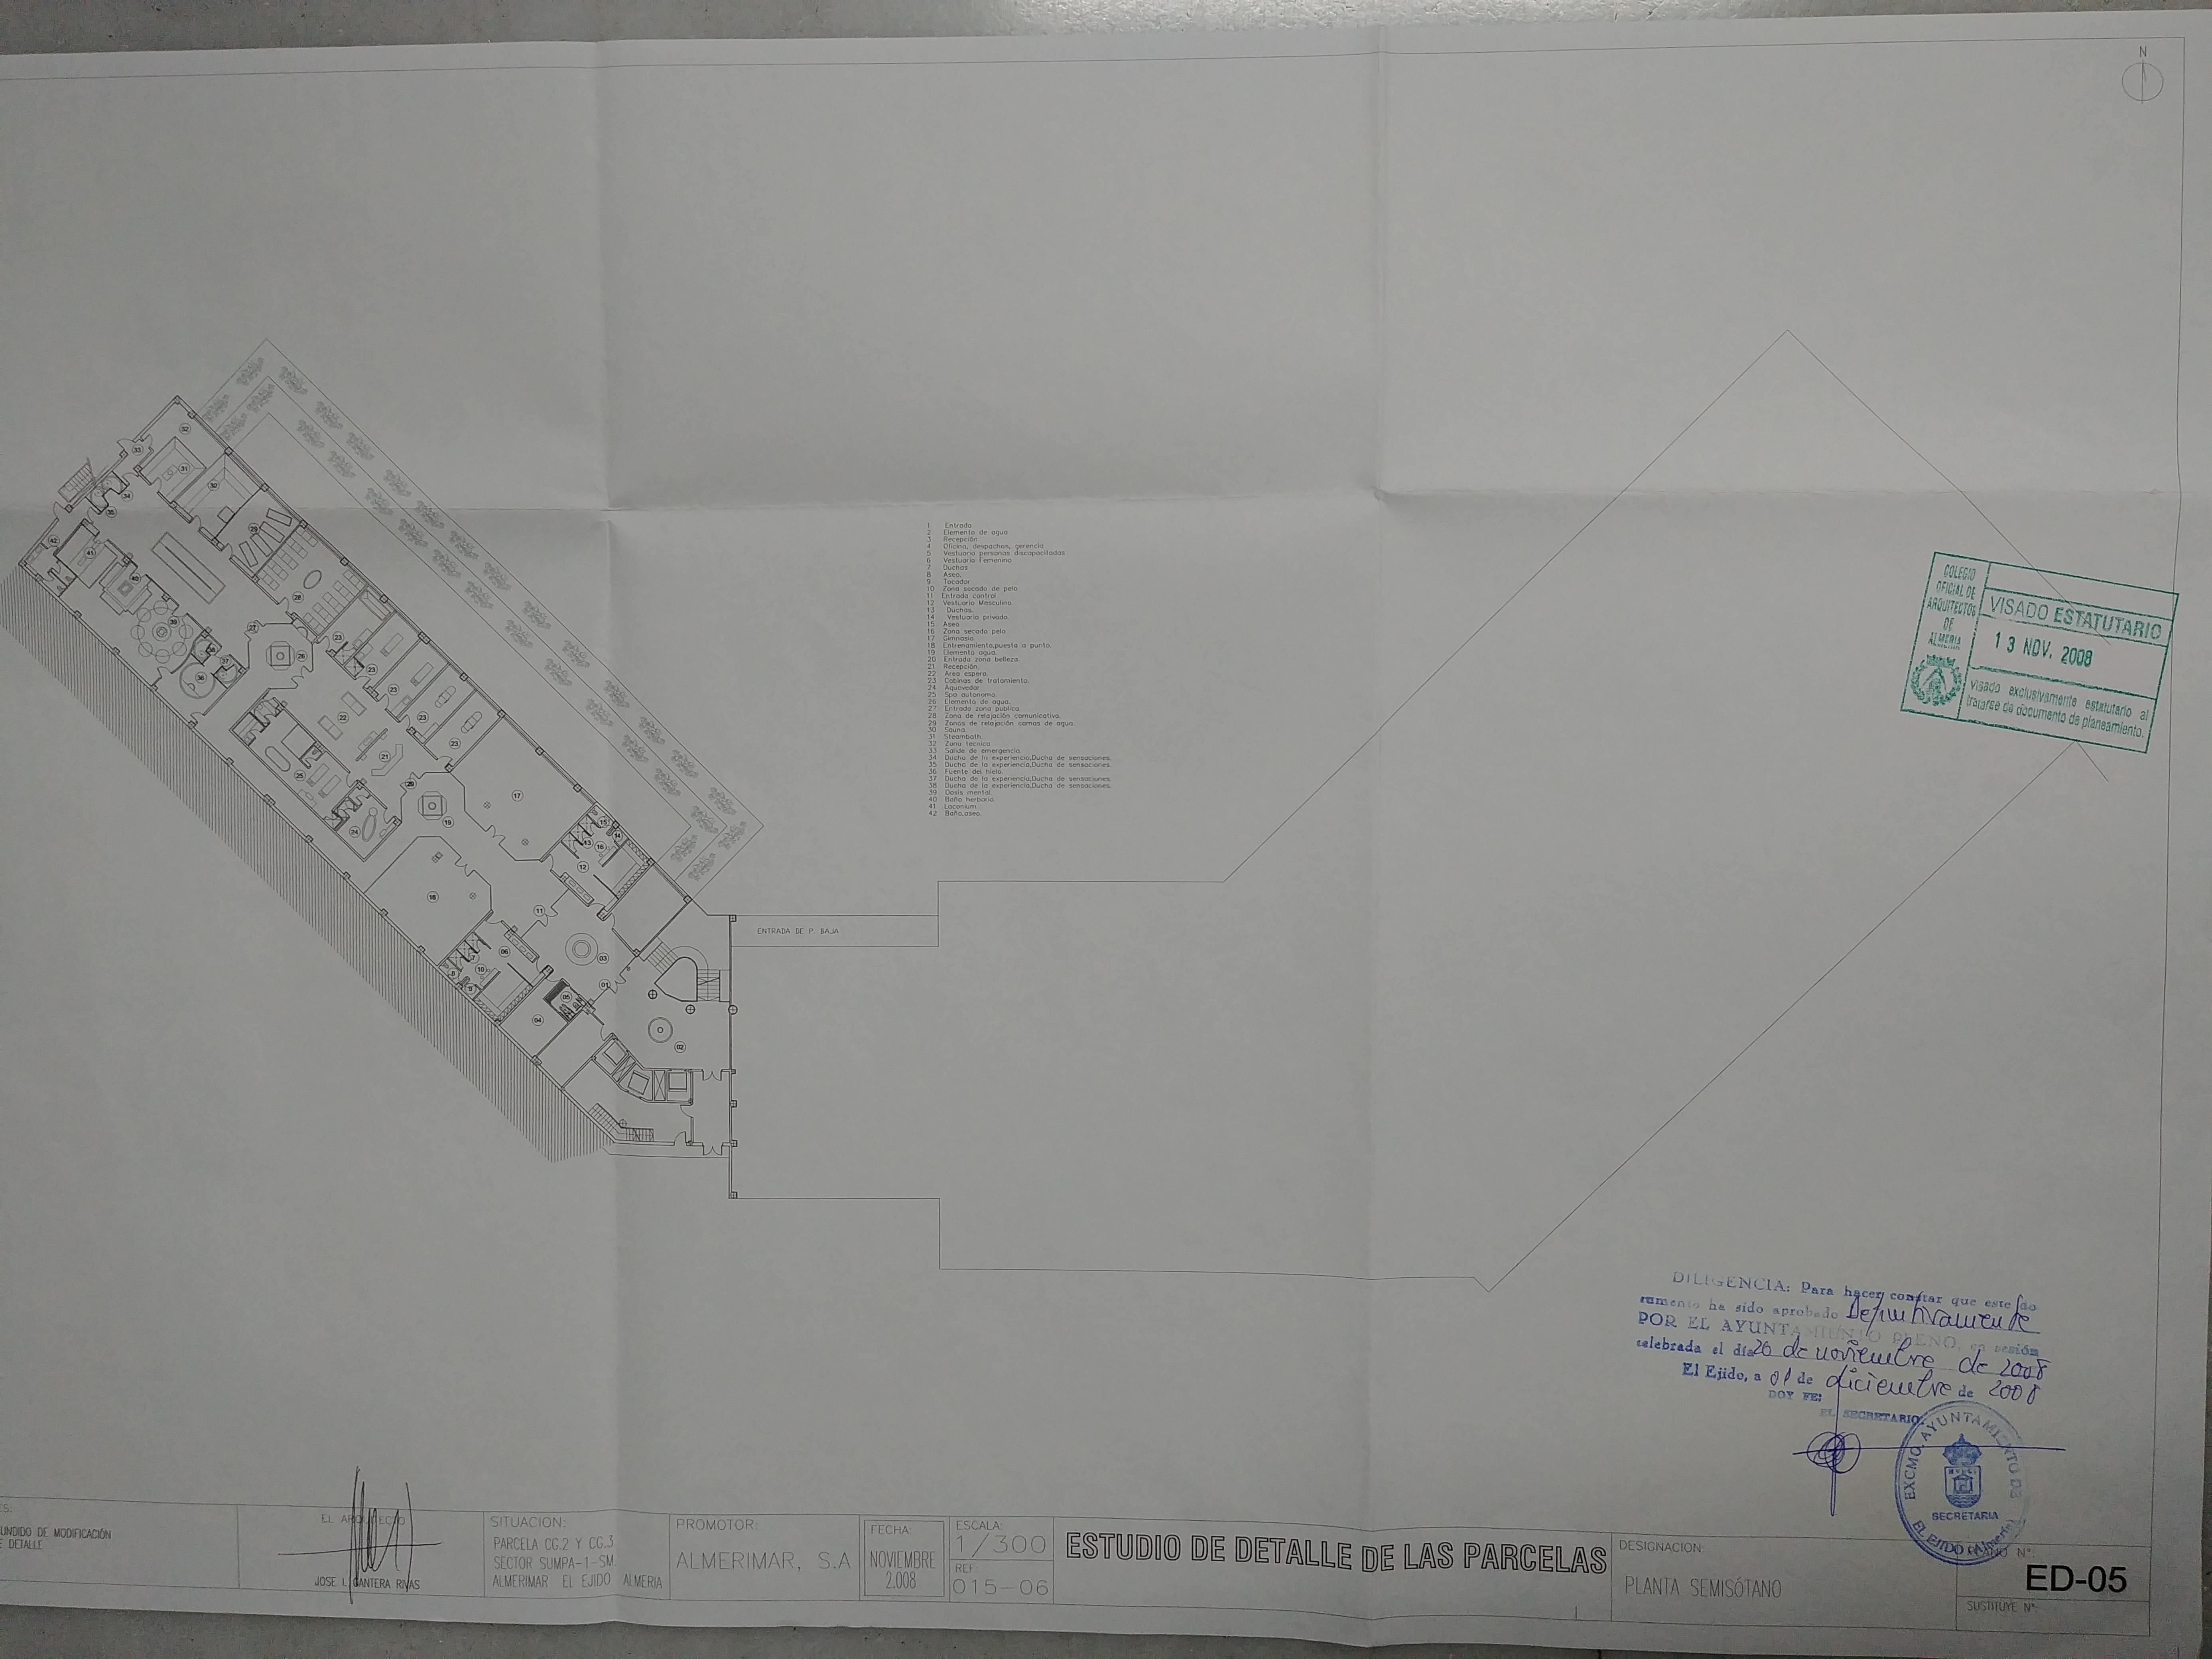

OBSERVACIONES PROYECTO REFUNDIOO DE MODIFICACIÓN DE ESTUDIO DE DETALLE

| CHA:<br>VIEMBRE<br>2.008 | ESCALA:<br>1/300<br>REF:<br>015-06 | ESTUDIO<br>CG. 3 | DEC | DETALLE | DE LAS | PARC |
|--------------------------|------------------------------------|------------------|-----|---------|--------|------|
|                          |                                    |                  |     |         |        |      |