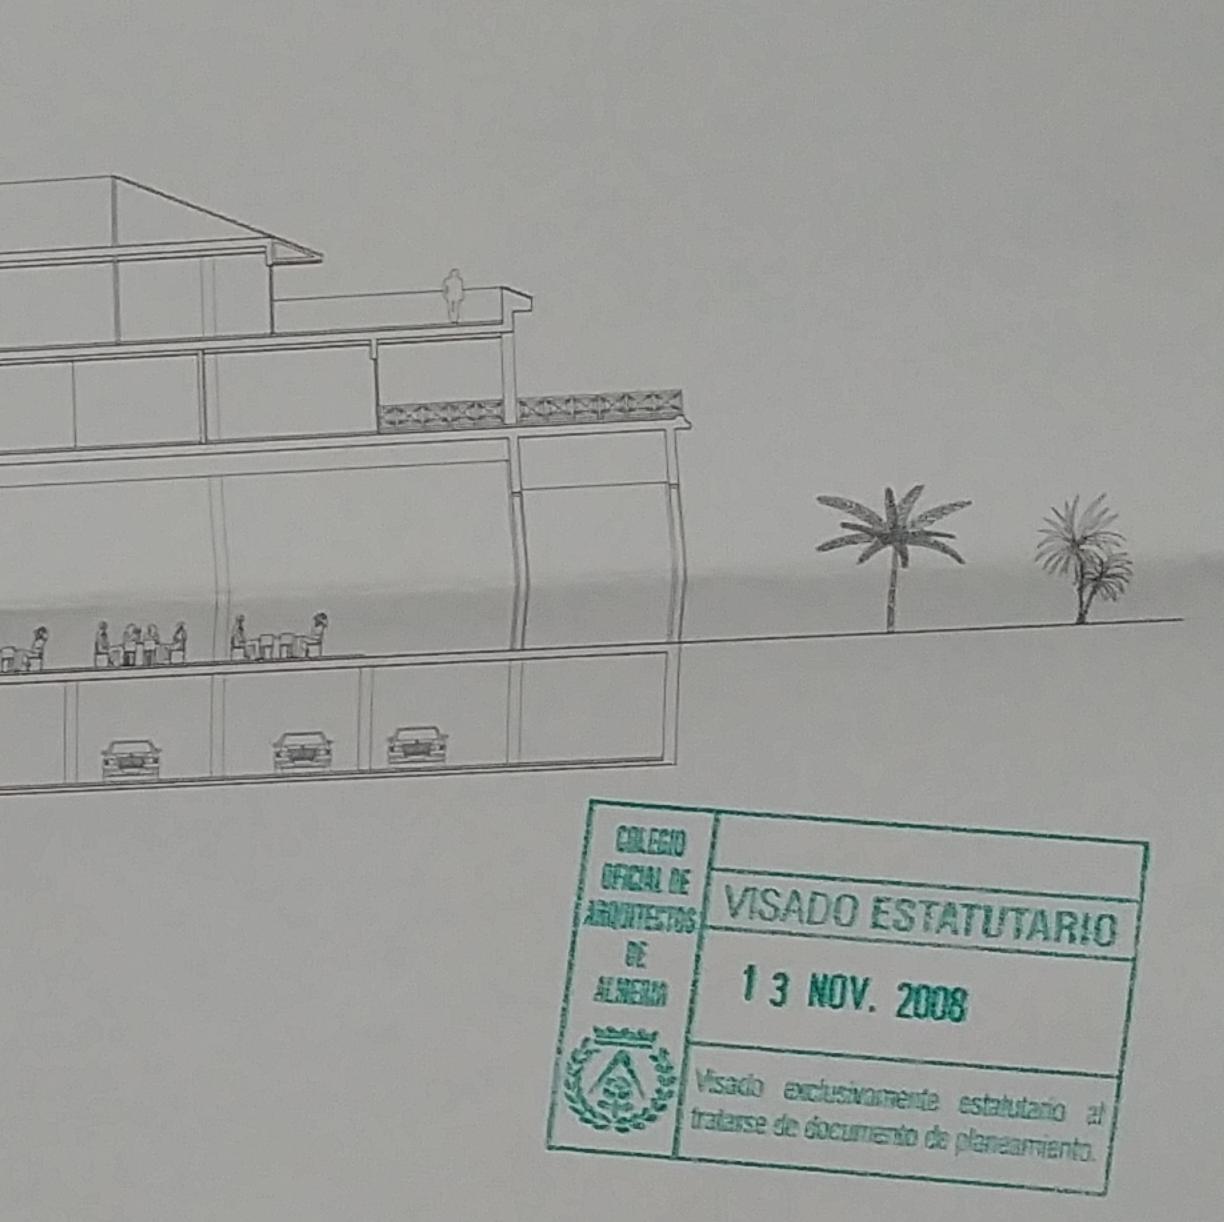

OBSERVACIONES PROYECTO REFUNDIOO DE MODIFICACIÓN DE ESTUDIO DE DETALLE

| CHA:<br>VIEMBRE<br>2.008 | ESCALA:<br>1/300<br>REF:<br>015-06 | ESTUDIO<br>CG. 3 | DEC | DETALLE | DE LAS | PARC |
|--------------------------|------------------------------------|------------------|-----|---------|--------|------|
|                          |                                    |                  |     |         |        |      |

| - | SITUACION:<br>PARCELA CG.2 Y CG.3<br>SECTOR SUMPA-1-SM,<br>ALMERIMAR EL EJIDO ALMERIA | PROMOTOR:<br>ALMERIMAR, S.A | FECHA:<br>NOVIEMBRE<br>2.008 | ESCALA.<br>1/300<br>REF.<br>015-06 | ESTUDIO DE DETALLE DE LAS PARCELAS<br>CG. 3 | DESIGNACI |
|---|---------------------------------------------------------------------------------------|-----------------------------|------------------------------|------------------------------------|---------------------------------------------|-----------|
|---|---------------------------------------------------------------------------------------|-----------------------------|------------------------------|------------------------------------|---------------------------------------------|-----------|