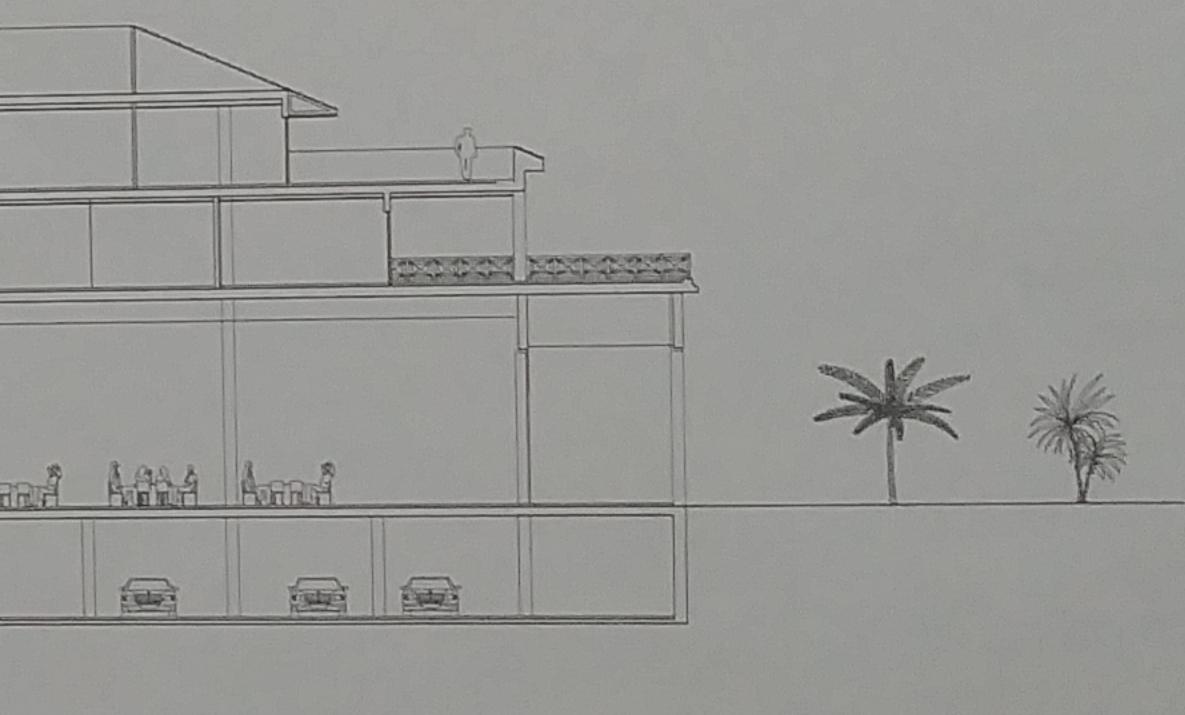

OBSERVACIONES PROYECTO REFUNDIOO DE MODIFICACIÓN DE ESTUDIO DE DETALLE

| CHA:<br>VIEMBRE<br>2.008 | ESCALA:<br>1/300<br>REF:<br>015-06 | ESTUDIO<br>CG. 3 | DEC | DETALLE | DE LAS | PARC |
|--------------------------|------------------------------------|------------------|-----|---------|--------|------|
|                          |                                    |                  |     |         |        |      |

| - | SITUACION:<br>PARCELA CG.2 Y CG.3<br>SECTOR SUMPA-1-SM,<br>ALMERIMAR EL EJIDO ALMERIA | PROMOTOR:<br>ALMERIMAR, S.A | FECHA:<br>NOVIEMBRE<br>2.008 | ESCALA.<br>1/300<br>REF.<br>015-06 | ESTUDIO DE DETALLE DE LAS PARCELAS<br>CG. 3 | DESIGNACI |
|---|---------------------------------------------------------------------------------------|-----------------------------|------------------------------|------------------------------------|---------------------------------------------|-----------|
|---|---------------------------------------------------------------------------------------|-----------------------------|------------------------------|------------------------------------|---------------------------------------------|-----------|