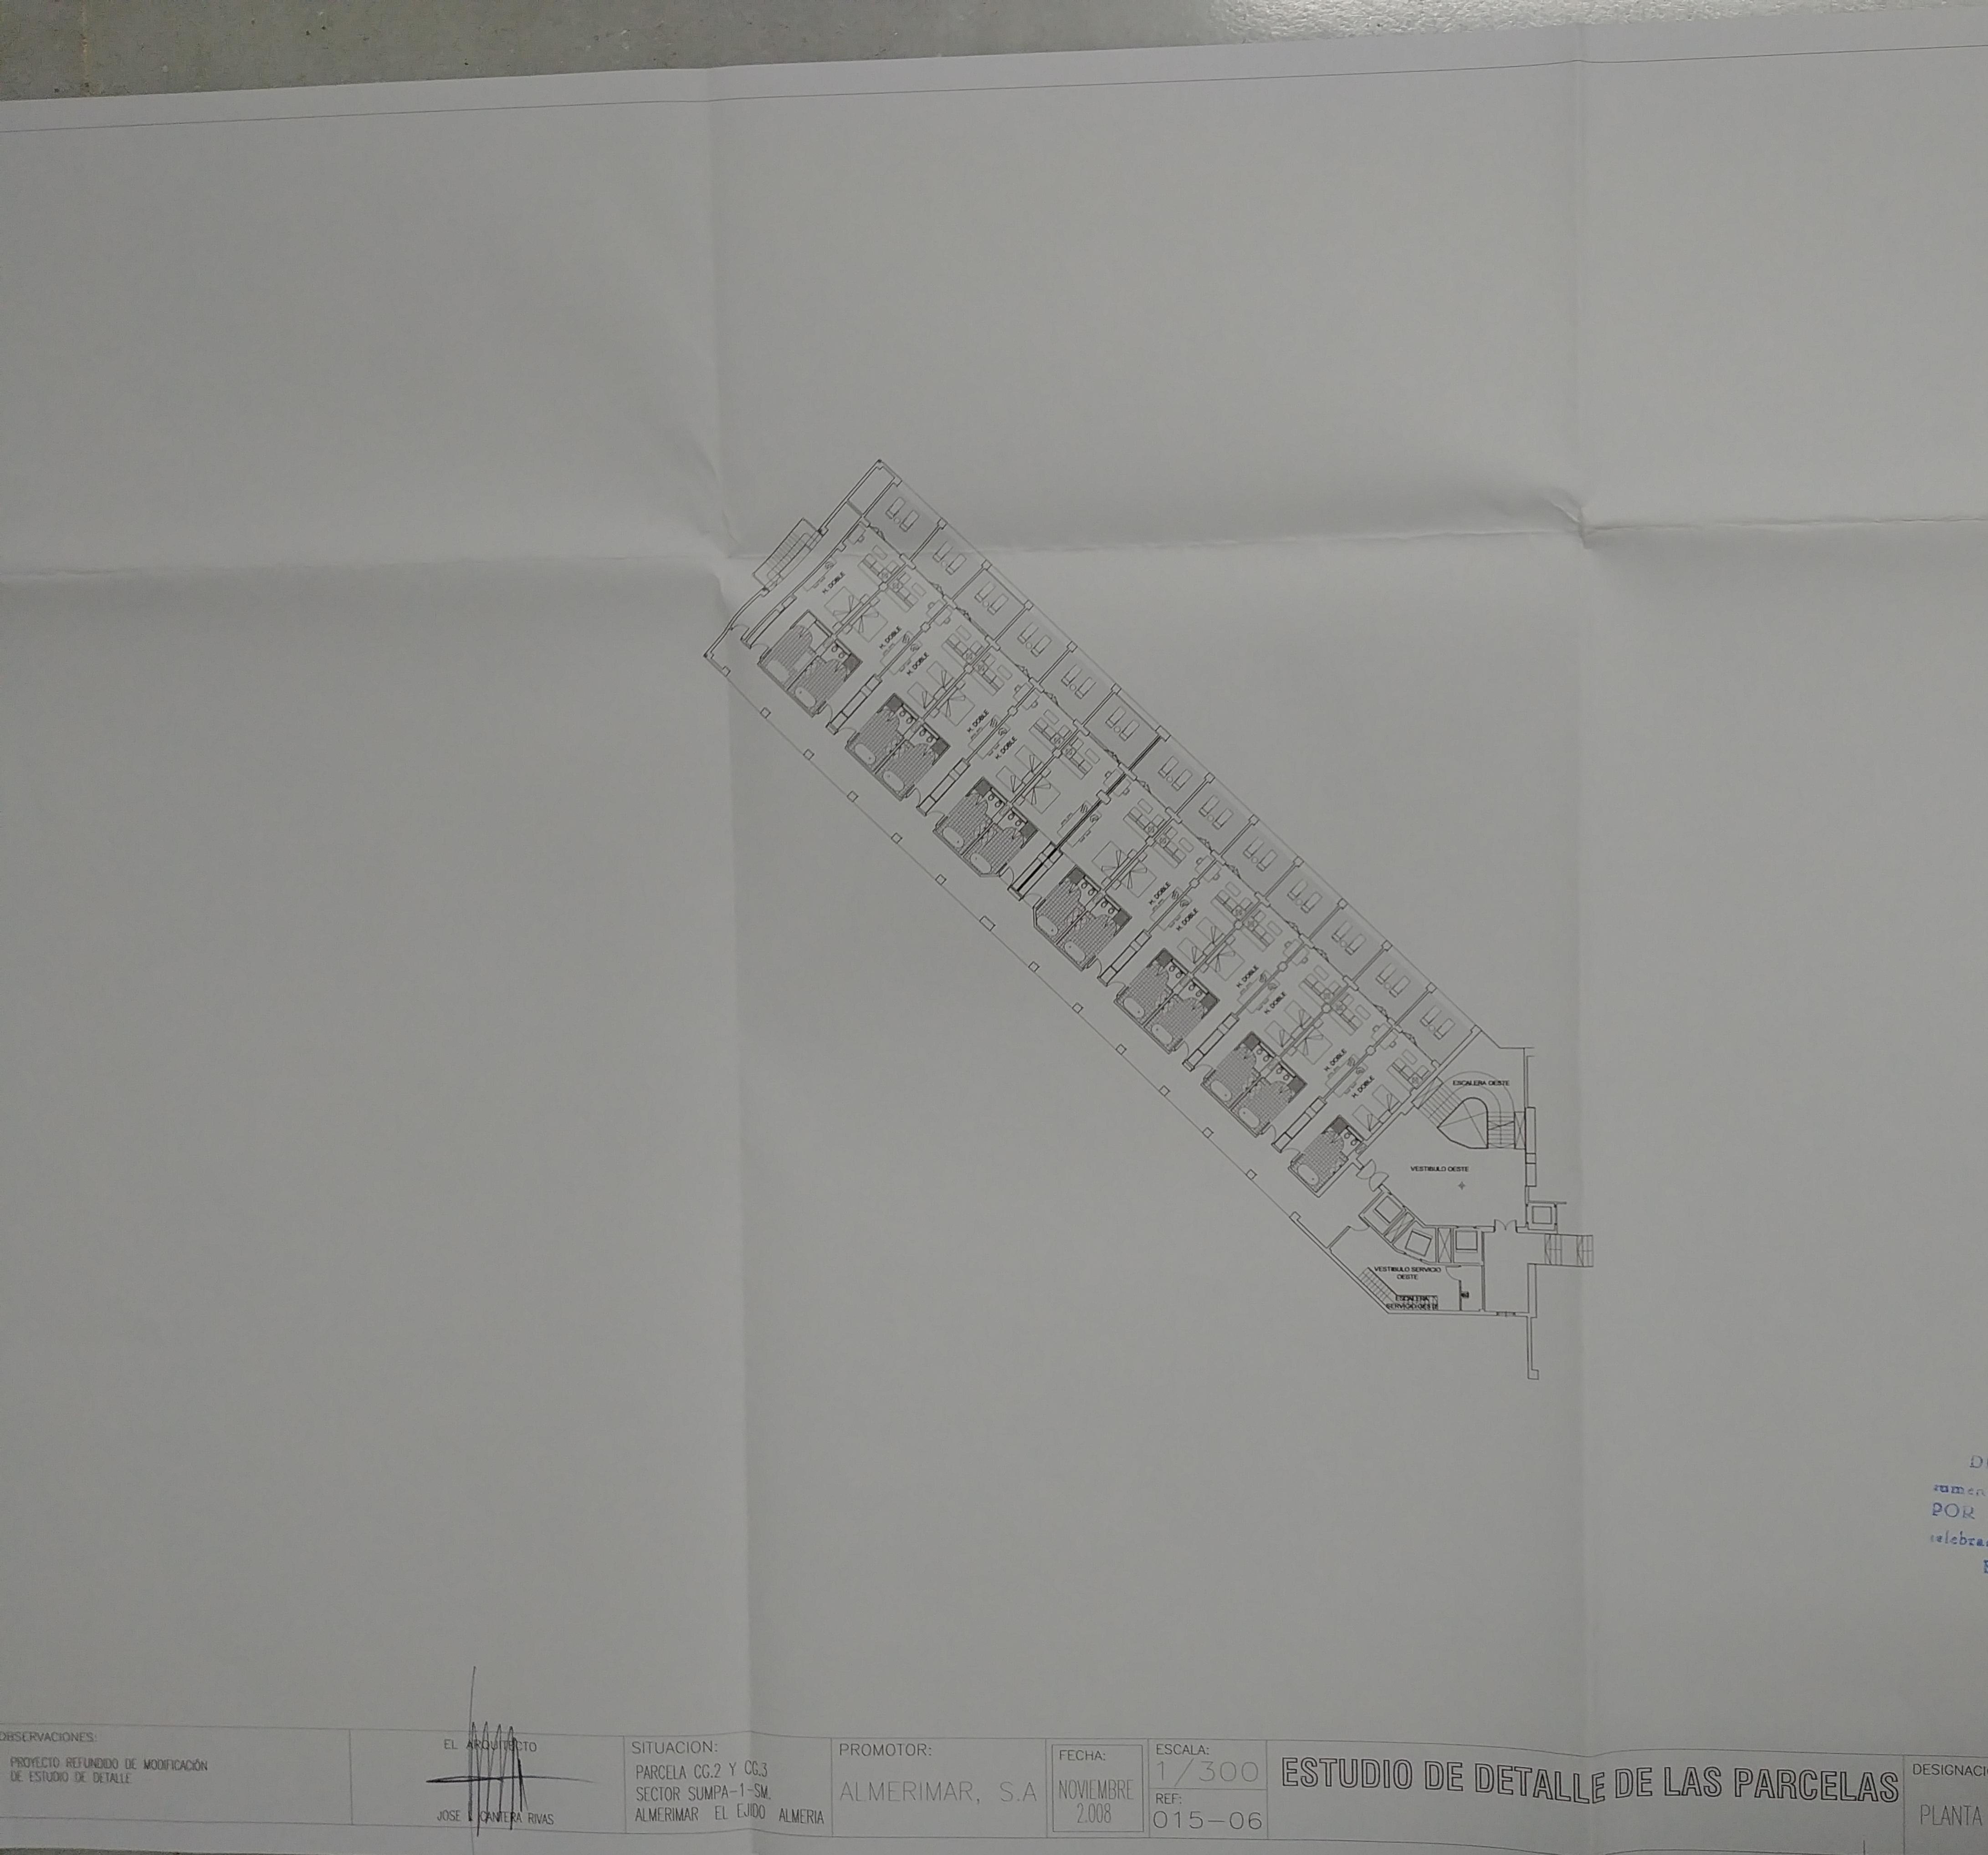

OBSERVACIONES PROYECTO REFUNDIOO DE MODIFICACIÓN DE ESTUDIO DE DETALLE

| CHA:<br>VIEMBRE<br>2.008 | ESCALA:<br>1/300<br>REF:<br>015-06 | ESTUDIO<br>CG. 3 | DEC | DETALLE | DE LAS | PARC |
|--------------------------|------------------------------------|------------------|-----|---------|--------|------|
|                          |                                    |                  |     |         |        |      |